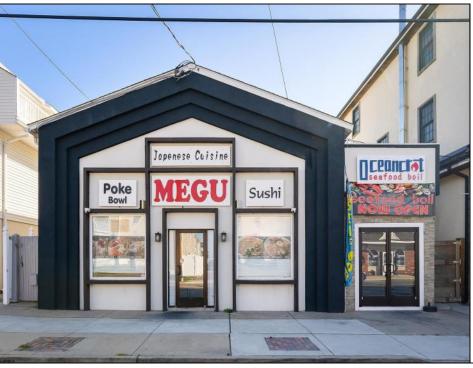

## **COMMENTS**

INCREDIBLE SEA ISLE OPPORTUNITY. 60 seat equipped restaurant with additional adjoining storefront AND a 4 BR 2 bath residential unit. Building is current site of successful Megu Sushi restaurant and Ocean Seafood Boil. Building to be sold with all current restaurant equipment included. Business is not for sale and business owner will retain name (corresponding with his several other operational restaurants) but no prohibition against continuing as like business. Upstairs residential unit is spacious and does feature some ocean views. Residential rental income in 2023 was \$36,000 with additional potential. Located in a small stretch of other successful restaurants away from downtown congestion and near the incredibly popular \"The 50s\" section of Sea Isle City.