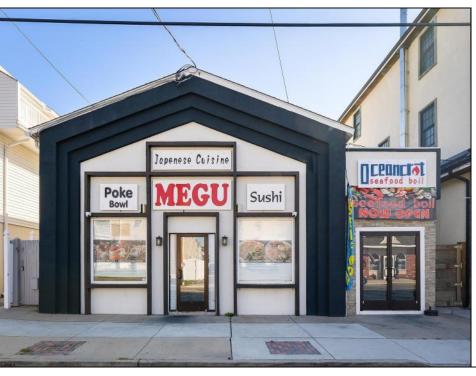

## **COMMENTS**

INCREDIBLE SEA ISLE OPPORTUNITY. 60 seat equipped restaurant with additional adjoining storefront AND a 4 BR 2 bath residential unit. Building is current site of successful Megu Sushi restaurant and Ocean Seafood Boil. Building to be sold with all current restaurant equipment included. Business is not for sale and business owner will retain name (corresponding with his several other operational restaurants) but no prohibition against continuing as like business. Upstairs residential unit is spacious and does feature some ocean views. Residential rental income in 2023 was \$36,000 with additional potential. Located in a small stretch of other successful restaurants away from downtown congestion and near the incredibly popular \"The 50s\" section of Sea Isle City.