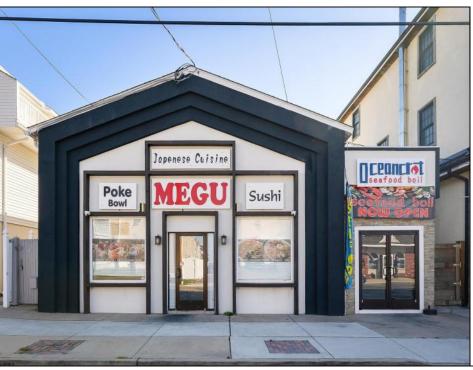

## **COMMENTS**

INCREDIBLE SEA ISLE OPPORTUNITY. 60 seat equipped restaurant with additional adjoining storefront AND a 4 BR 2 bath residential unit. Building is current site of successful Megu Sushi restaurant and Ocean Seafood Boil. Building to be sold with all current restaurant equipment included. Business is not for sale and business owner will retain name (corresponding with his several other operational restaurants) but no prohibition against continuing as like business. Upstairs residential unit is spacious and does feature some ocean views. Residential rental income in 2023 was \$36,000 with additional potential. Located in a small stretch of other successful restaurants away from downtown congestion and near the incredibly popular \"The 50s\" section of Sea Isle City.