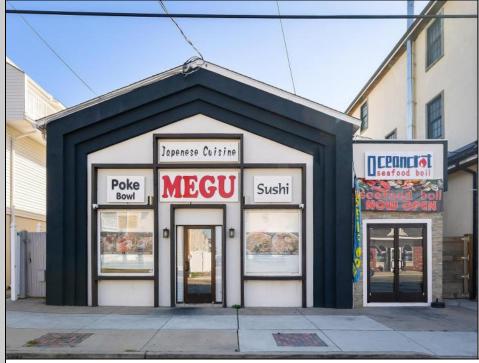

## COMMENTS

INCREDIBLE SEA ISLE OPPORTUNITY. 60 seat equipped restaurant with additional adjoining storefront AND a 4 BR 2 bath residential unit. Building is current site of successful Megu Sushi restaurant and Ocean Seafood Boil. Building to be sold with all current restaurant equipment included. Business is not for sale and business owner will retain name (corresponding with his several other operational restaurants) but no prohibition against continuing as like business. Upstairs residential unit is spacious and does feature some ocean views. Residential rental income in 2023 was \$36,000 with additional potential. Located in a small stretch of other successful restaurants away from downtown congestion and near the incredibly popular \"The 50s\" section of Sea Isle City.