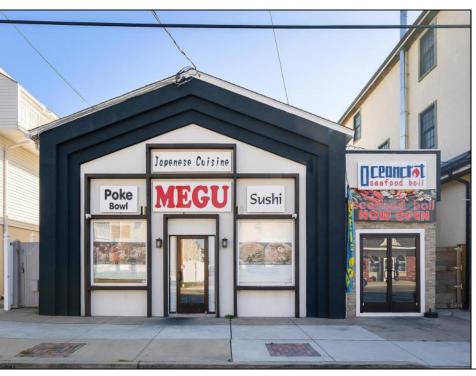

## **COMMENTS**

INCREDIBLE SEA ISLE OPPORTUNITY. 60 seat equipped restaurant with additional adjoining storefront AND a 4 BR 2 bath residential unit. Building is current site of successful Megu Sushi restaurant and Ocean Seafood Boil. Building to be sold with all current restaurant equipment included. Business is not for sale and business owner will retain name (corresponding with his several other operational restaurants) but no prohibition against continuing as like business. Upstairs residential unit is spacious and does feature some ocean views. Residential rental income in 2023 was \$36,000 with additional potential. Located in a small stretch of other successful restaurants away from downtown congestion and near the incredibly popular \"The 50s\" section of Sea Isle City.