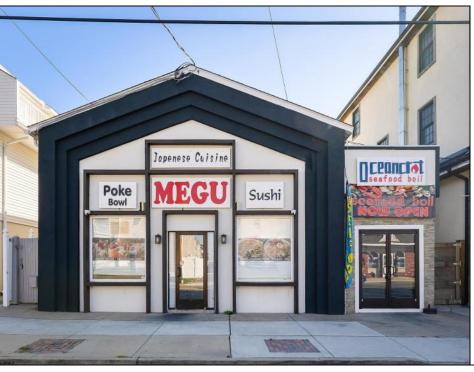

## **COMMENTS**

INCREDIBLE SEA ISLE OPPORTUNITY. 60 seat equipped restaurant with additional adjoining storefront AND a 4 BR 2 bath residential unit. Building is current site of successful Megu Sushi restaurant and Ocean Seafood Boil. Building to be sold with all current restaurant equipment included. Business is not for sale and business owner will retain name (corresponding with his several other operational restaurants) but no prohibition against continuing as like business. Upstairs residential unit is spacious and does feature some ocean views. Residential rental income in 2023 was \$36,000 with additional potential. Located in a small stretch of other successful restaurants away from downtown congestion and near the incredibly popular \"The 50s\" section of Sea Isle City.