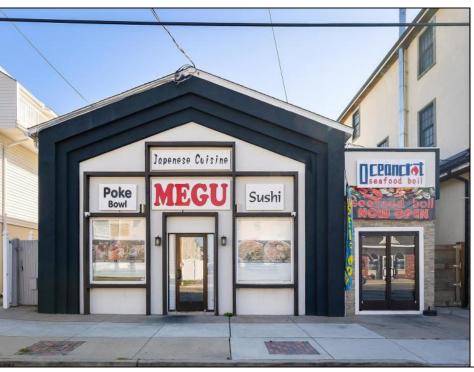

## **COMMENTS**

INCREDIBLE SEA ISLE OPPORTUNITY. 60 seat equipped restaurant with additional adjoining storefront AND a 4 BR 2 bath residential unit. Building is current site of successful Megu Sushi restaurant and Ocean Seafood Boil. Building to be sold with all current restaurant equipment included. Business is not for sale and business owner will retain name (corresponding with his several other operational restaurants) but no prohibition against continuing as like business. Upstairs residential unit is spacious and does feature some ocean views. Residential rental income in 2023 was \$36,000 with additional potential. Located in a small stretch of other successful restaurants away from downtown congestion and near the incredibly popular \"The 50s\" section of Sea Isle City.