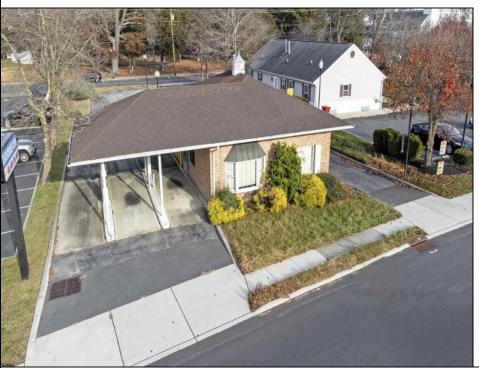

## **COMMENTS**

HURRY! This commercial property has many possible uses, example: retail shop, cannabis shop, restaurant, professional offices, general business establishments, personal service establishments such as barber and beauty shops, and more information can be found at www.abseconnj.gov It will be found under Section 224 land use and development; specifically chapter 224-43. This property is located off a major highway with great visibility, surrounded by plenty of stores such as Burger King, Dairy Queen, other professional offices and it\'s right next to the famous Italian Rifici\'s restaurant. The property has a drive thru that would be very useful for a fast food restaurant, 9 parking spaces and it is priced to sell! The seller is open to all offers. Call NOW to schedule your private showing! More pictures will soon be added.

## **PROPERTY DETAILS**

| Exterior   | ParkingGarage  | InteriorFeatures      | Basement |
|------------|----------------|-----------------------|----------|
| Brick Face | 6 to 10 Spaces | Fire Sprinkler System | Slab     |
|            | Off Street     | Restroom              |          |