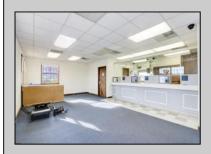

## **COMMENTS**

HURRY! This commercial property has many possible uses, example: retail shop, cannabis shop, restaurant, professional offices, general business establishments, personal service establishments such as barber and beauty shops, and more information can be found at www.abseconnj.gov It will be found under Section 224 land use and development; specifically chapter 224-43. This property is located off a major highway with great visibility, surrounded by plenty of stores such as Burger King, Dairy Queen, other professional offices and it\'s right next to the famous Italian Rifici\'s restaurant. The property has a drive thru that would be very useful for a fast food restaurant, 9 parking spaces and it is priced to sell! The seller is open to all offers. Call NOW to schedule your private showing! More pictures will soon be added.

## **PROPERTY DETAILS**

| Exterior   | ParkingGarage  | InteriorFeatures      | Basement |
|------------|----------------|-----------------------|----------|
| Brick Face | 6 to 10 Spaces | Fire Sprinkler System | Slab     |
|            | Off Street     | Restroom              |          |