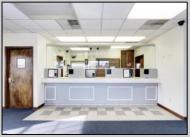

## **COMMENTS**

HURRY! This commercial property has many possible uses, example: retail shop, cannabis shop, restaurant, professional offices, general business establishments, personal service establishments such as barber and beauty shops, and more information can be found at www.abseconnj.gov It will be found under Section 224 land use and development; specifically chapter 224-43. This property is located off a major highway with great visibility, surrounded by plenty of stores such as Burger King, Dairy Queen, other professional offices and it\'s right next to the famous Italian Rifici\'s restaurant. The property has a drive thru that would be very useful for a fast food restaurant, 9 parking spaces and it is priced to sell! The seller is open to all offers. Call NOW to schedule your private showing! More pictures will soon be added.

## **PROPERTY DETAILS**

| Exterior   | ParkingGarage  | InteriorFeatures      | Basement |
|------------|----------------|-----------------------|----------|
| Brick Face | 6 to 10 Spaces | Fire Sprinkler System | Slab     |
|            | Off Street     | Restroom              |          |