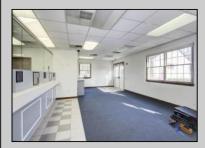

## **COMMENTS**

HURRY! This commercial property has many possible uses, example: retail shop, cannabis shop, restaurant, professional offices, general business establishments, personal service establishments such as barber and beauty shops, and more information can be found at www.abseconnj.gov It will be found under Section 224 land use and development; specifically chapter 224-43. This property is located off a major highway with great visibility, surrounded by plenty of stores such as Burger King, Dairy Queen, other professional offices and it\'s right next to the famous Italian Rifici\'s restaurant. The property has a drive thru that would be very useful for a fast food restaurant, 9 parking spaces and it is priced to sell! The seller is open to all offers. Call NOW to schedule your private showing! More pictures will soon be added.

## **PROPERTY DETAILS**

| Exterior   | ParkingGarage  | InteriorFeatures      | Basement |
|------------|----------------|-----------------------|----------|
| Brick Face | 6 to 10 Spaces | Fire Sprinkler System | Slab     |
|            | Off Street     | Restroom              |          |