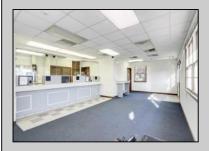

## **COMMENTS**

HURRY! This commercial property has many possible uses, example: retail shop, cannabis shop, restaurant, professional offices, general business establishments, personal service establishments such as barber and beauty shops, and more information can be found at www.abseconnj.gov It will be found under Section 224 land use and development; specifically chapter 224-43. This property is located off a major highway with great visibility, surrounded by plenty of stores such as Burger King, Dairy Queen, other professional offices and it\'s right next to the famous Italian Rifici\'s restaurant. The property has a drive thru that would be very useful for a fast food restaurant, 9 parking spaces and it is priced to sell! The seller is open to all offers. Call NOW to schedule your private showing! More pictures will soon be added.

## **PROPERTY DETAILS**

| Exterior   | ParkingGarage  | InteriorFeatures      | Basement |
|------------|----------------|-----------------------|----------|
| Brick Face | 6 to 10 Spaces | Fire Sprinkler System | Slab     |
|            | Off Street     | Restroom              |          |