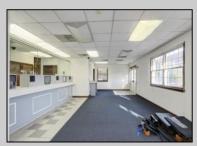

## **COMMENTS**

HURRY! This commercial property has many possible uses, example: retail shop, cannabis shop, restaurant, professional offices, general business establishments, personal service establishments such as barber and beauty shops, and more information can be found at www.abseconnj.gov It will be found under Section 224 land use and development; specifically chapter 224-43. This property is located off a major highway with great visibility, surrounded by plenty of stores such as Burger King, Dairy Queen, other professional offices and it\'s right next to the famous Italian Rifici\'s restaurant. The property has a drive thru that would be very useful for a fast food restaurant, 9 parking spaces and it is priced to sell! The seller is open to all offers. Call NOW to schedule your private showing! More pictures will soon be added.

## **PROPERTY DETAILS**

| Exterior   | ParkingGarage  | InteriorFeatures      | Basement |
|------------|----------------|-----------------------|----------|
| Brick Face | 6 to 10 Spaces | Fire Sprinkler System | Slab     |
|            | Off Street     | Restroom              |          |