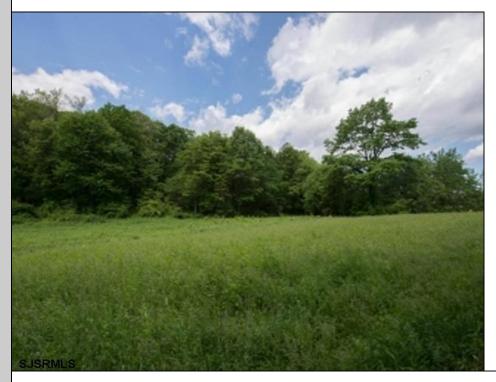

## COMMENTS

LARGE HALF ACRE RESIDENTIAL OR COMMERCIAL SITE WITH 200 FT OF HIGHWAY FRONTAGE FROM STREET TO STREET (BETWEEN TOULON AND GENOA AVENUES) CAN BE SUBDIVIDED INTO 3-4 BUILDING LOTS OR WOULD BE GREAT COMMERCIAL LOCATION WITH 200 FT OF HIGHWAY FRONTAGE. ALSO HAD PRIOR NON PROFIT APPROVAL.