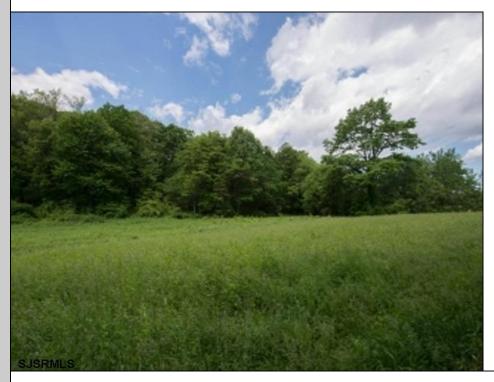

## COMMENTS

LARGE HALF ACRE RESIDENTIAL OR COMMERCIAL SITE WITH 200 FT OF HIGHWAY FRONTAGE FROM STREET TO STREET (BETWEEN TOULON AND GENOA AVENUES) CAN BE SUBDIVIDED INTO 3-4 BUILDING LOTS OR WOULD BE GREAT COMMERCIAL LOCATION WITH 200 FT OF HIGHWAY FRONTAGE. ALSO HAD PRIOR NON PROFIT APPROVAL.