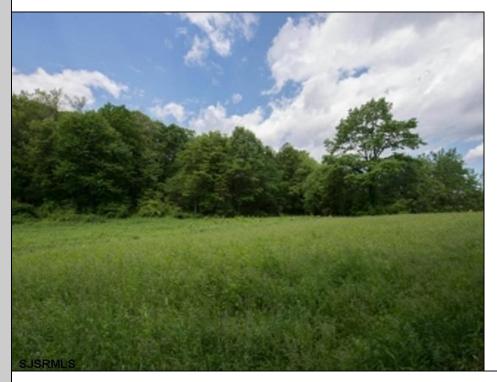

## COMMENTS

LARGE HALF ACRE RESIDENTIAL OR COMMERCIAL SITE WITH 200 FT OF HIGHWAY FRONTAGE FROM STREET TO STREET (BETWEEN TOULON AND GENOA AVENUES) CAN BE SUBDIVIDED INTO 3-4 BUILDING LOTS OR WOULD BE GREAT COMMERCIAL LOCATION WITH 200 FT OF HIGHWAY FRONTAGE. ALSO HAD PRIOR NON PROFIT APPROVAL.