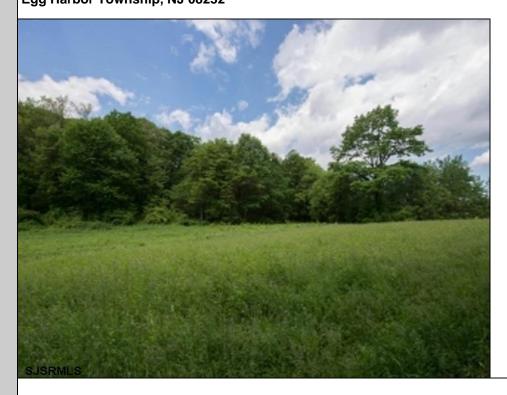

## COMMENTS

LARGE HALF ACRE RESIDENTIAL OR COMMERCIAL SITE WITH 200 FT OF HIGHWAY FRONTAGE FROM STREET TO STREET (BETWEEN TOULON AND GENOA AVENUES) CAN BE SUBDIVIDED INTO 3-4 BUILDING LOTS OR WOULD BE GREAT COMMERCIAL LOCATION WITH 200 FT OF HIGHWAY FRONTAGE. ALSO HAD PRIOR NON PROFIT APPROVAL.