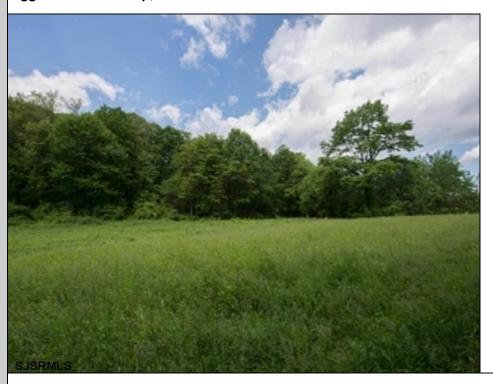

## COMMENTS

LARGE HALF ACRE RESIDENTIAL OR COMMERCIAL SITE WITH 200 FT OF HIGHWAY FRONTAGE FROM STREET TO STREET (BETWEEN TOULON AND GENOA AVENUES) CAN BE SUBDIVIDED INTO 3-4 BUILDING LOTS OR WOULD BE GREAT COMMERCIAL LOCATION WITH 200 FT OF HIGHWAY FRONTAGE. ALSO HAD PRIOR NON PROFIT APPROVAL.