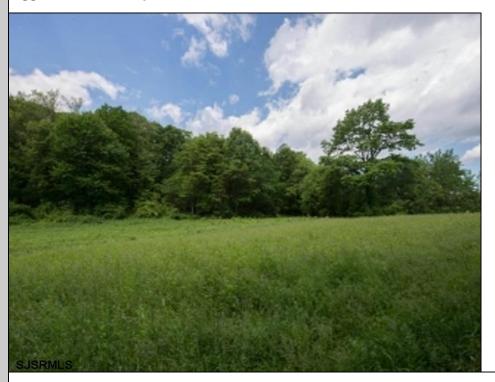

## 7009 BLACK HORSE PIKE Egg Harbor Township, NJ 08232

Asking \$124,900.00

## COMMENTS

LARGE HALF ACRE RESIDENTIAL OR COMMERCIAL SITE WITH 200 FT OF HIGHWAY FRONTAGE FROM STREET TO STREET (BETWEEN TOULON AND GENOA AVENUES) CAN BE SUBDIVIDED INTO 3-4 BUILDING LOTS OR WOULD BE GREAT COMMERCIAL LOCATION WITH 200 FT OF HIGHWAY FRONTAGE. ALSO HAD PRIOR NON PROFIT APPROVAL.