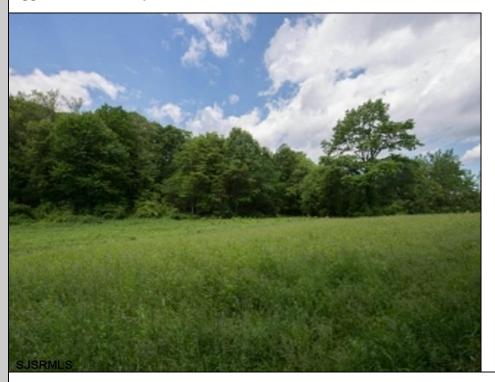

## COMMENTS

LARGE HALF ACRE RESIDENTIAL OR COMMERCIAL SITE WITH 200 FT OF HIGHWAY FRONTAGE FROM STREET TO STREET (BETWEEN TOULON AND GENOA AVENUES) CAN BE SUBDIVIDED INTO 3-4 BUILDING LOTS OR WOULD BE GREAT COMMERCIAL LOCATION WITH 200 FT OF HIGHWAY FRONTAGE. ALSO HAD PRIOR NON PROFIT APPROVAL.