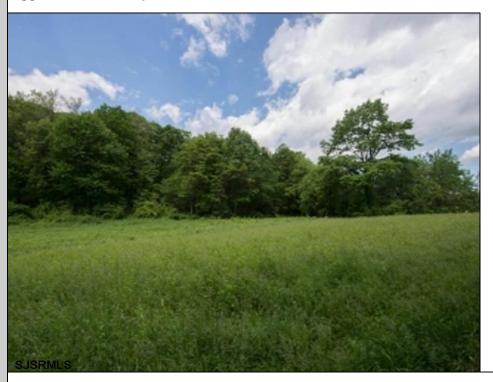

## 7009 BLACK HORSE PIKE Egg Harbor Township, NJ 08232

Asking \$124,900.00

## COMMENTS

LARGE HALF ACRE RESIDENTIAL OR COMMERCIAL SITE WITH 200 FT OF HIGHWAY FRONTAGE FROM STREET TO STREET (BETWEEN TOULON AND GENOA AVENUES) CAN BE SUBDIVIDED INTO 3-4 BUILDING LOTS OR WOULD BE GREAT COMMERCIAL LOCATION WITH 200 FT OF HIGHWAY FRONTAGE. ALSO HAD PRIOR NON PROFIT APPROVAL.