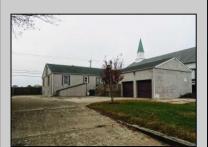

## COMMENTS

Prime Commercial Property with Exceptional Visibility on Route 9 Discover an outstanding opportunity with this expansive property boasting over 8000 square feet and a commanding 225 feet of frontage on the bustling Route 9, a major highway. The beautiful brick building, currently utilized as a church, presents a versatile space accommodating 250 practitioners in the main church, 100 in the chapel, and 60 in the auditorium/meeting hall equipped with a full kitchen. Additionally, the property includes a comfortable 3-bedroom, 2-bathroom residence. Key Features: Main Church: Capacity for 250 practitioners Chapel: Accommodates 100 individuals Auditorium/Meeting Hall: Seats 60, equipped with a full kitchen 3BR/2Bath Residence: Ideal for on-site living or additional use Strategic Location: Positioned in the business center of town, surrounded by major retailers including Walmart, Lowel's, Shoprite, Dunkin Donuts, Walgreenl's, and county government offices Redevelopment Potential: Two buildings offer versatility for redevelopment or other group-oriented businesses such as day-care Land Development: Possibility for commercial/retail use with ample space for parking (75+ vehicles) Versatile Possibilities: With its proximity to prominent businesses and the potential for redevelopment, this property is an excellent opportunity for entrepreneurs looking to establish a new venture. The paved parking lot, capable of handling 75+ vehicles, adds to the convenience for various business operations. Explore the potential of this prime location, whether for continued use as a religious facility, conversion into a community center, or redevelopment for commercial and retail ventures. Don\t miss the chance to be a part of the thriving business hub at the heart of town.