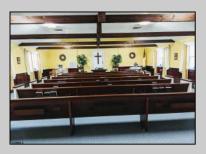

## COMMENTS

Prime Commercial Property with Exceptional Visibility on Route 9 Discover an outstanding opportunity with this expansive property boasting over 8000 square feet and a commanding 225 feet of frontage on the bustling Route 9, a major highway. The beautiful brick building, currently utilized as a church, presents a versatile space accommodating 250 practitioners in the main church, 100 in the chapel, and 60 in the auditorium/meeting hall equipped with a full kitchen. Additionally, the property includes a comfortable 3-bedroom, 2-bathroom residence. Key Features: Main Church: Capacity for 250 practitioners Chapel: Accommodates 100 individuals Auditorium/Meeting Hall: Seats 60, equipped with a full kitchen 3BR/2Bath Residence: Ideal for on-site living or additional use Strategic Location: Positioned in the business center of town, surrounded by major retailers including Walmart, Lowel's, Shoprite, Dunkin Donuts, Walgreenl's, and county government offices Redevelopment Potential: Two buildings offer versatility for redevelopment or other group-oriented businesses such as day-care Land Development: Possibility for commercial/retail use with ample space for parking (75+ vehicles) Versatile Possibilities: With its proximity to prominent businesses and the potential for redevelopment, this property is an excellent opportunity for entrepreneurs looking to establish a new venture. The paved parking lot, capable of handling 75+ vehicles, adds to the convenience for various business operations. Explore the potential of this prime location, whether for continued use as a religious facility, conversion into a community center, or redevelopment for commercial and retail ventures. Don\t miss the chance to be a part of the thriving business hub at the heart of town.