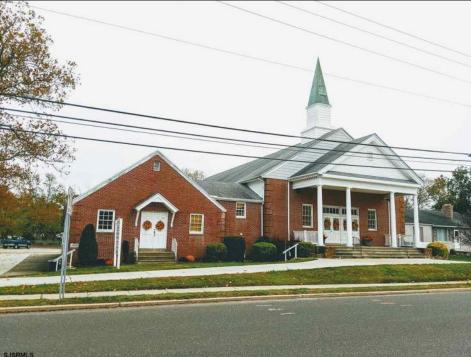

## COMMENTS

Prime Commercial Property with Exceptional Visibility on Route 9 Discover an outstanding opportunity with this expansive property boasting over 8000 square feet and a commanding 225 feet of frontage on the bustling Route 9, a major highway. The beautiful brick building, currently utilized as a church, presents a versatile space accommodating 250 practitioners in the main church, 100 in the chapel, and 60 in the auditorium/meeting hall equipped with a full kitchen. Additionally, the property includes a comfortable 3-bedroom, 2-bathroom residence. Key Features: Main Church: Capacity for 250 practitioners Chapel: Accommodates 100 individuals Auditorium/Meeting Hall: Seats 60, equipped with a full kitchen 3BR/2Bath Residence: Ideal for on-site living or additional use Strategic Location: Positioned in the business center of town, surrounded by major retailers including Walmart, Lowel's, Shoprite, Dunkin Donuts, Walgreenl's, and county government offices Redevelopment Potential: Two buildings offer versatility for redevelopment or other group-oriented businesses such as day-care Land Development: Possibility for commercial/retail use with ample space for parking (75+ vehicles) Versatile Possibilities: With its proximity to prominent businesses and the potential for redevelopment, this property is an excellent opportunity for entrepreneurs looking to establish a new venture. The paved parking lot, capable of handling 75+ vehicles, adds to the convenience for various business operations. Explore the potential of this prime location, whether for continued use as a religious facility, conversion into a community center, or redevelopment for commercial and retail ventures. Don\t miss the chance to be a part of the thriving business hub at the heart of town.