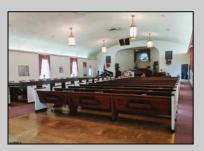

## COMMENTS

Prime Commercial Property with Exceptional Visibility on Route 9 Discover an outstanding opportunity with this expansive property boasting over 8000 square feet and a commanding 225 feet of frontage on the bustling Route 9, a major highway. The beautiful brick building, currently utilized as a church, presents a versatile space accommodating 250 practitioners in the main church, 100 in the chapel, and 60 in the auditorium/meeting hall equipped with a full kitchen. Additionally, the property includes a comfortable 3-bedroom, 2-bathroom residence. Key Features: Main Church: Capacity for 250 practitioners Chapel: Accommodates 100 individuals Auditorium/Meeting Hall: Seats 60, equipped with a full kitchen 3BR/2Bath Residence: Ideal for on-site living or additional use Strategic Location: Positioned in the business center of town, surrounded by major retailers including Walmart, Lowel's, Shoprite, Dunkin Donuts, Walgreenl's, and county government offices Redevelopment Potential: Two buildings offer versatility for redevelopment or other group-oriented businesses such as day-care Land Development: Possibility for commercial/retail use with ample space for parking (75+ vehicles) Versatile Possibilities: With its proximity to prominent businesses and the potential for redevelopment, this property is an excellent opportunity for entrepreneurs looking to establish a new venture. The paved parking lot, capable of handling 75+ vehicles, adds to the convenience for various business operations. Explore the potential of this prime location, whether for continued use as a religious facility, conversion into a community center, or redevelopment for commercial and retail ventures. Don\t miss the chance to be a part of the thriving business hub at the heart of town.