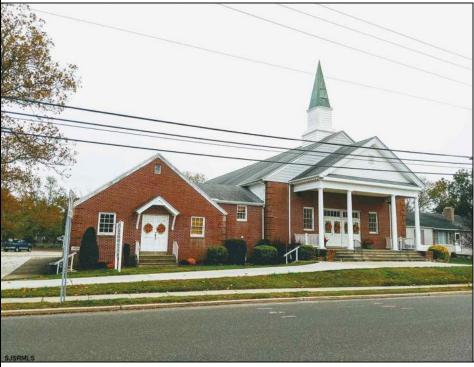

## COMMENTS

Prime Commercial Property with Exceptional Visibility on Route 9 Discover an outstanding opportunity with this expansive property boasting over 8000 square feet and a commanding 225 feet of frontage on the bustling Route 9, a major highway. The beautiful brick building, currently utilized as a church, presents a versatile space accommodating 250 practitioners in the main church, 100 in the chapel, and 60 in the auditorium/meeting hall equipped with a full kitchen. Additionally, the property includes a comfortable 3-bedroom, 2-bathroom residence. Key Features: Main Church: Capacity for 250 practitioners Chapel: Accommodates 100 individuals Auditorium/Meeting Hall: Seats 60, equipped with a full kitchen 3BR/2Bath Residence: Ideal for on-site living or additional use Strategic Location: Positioned in the business center of town, surrounded by major retailers including Walmart, Lowe\'s, Shoprite, Dunkin Donuts, Walgreen\'s, and county government offices Redevelopment Potential: Two buildings offer versatility for redevelopment or other group-oriented businesses such as day-care Land Development: Possibility for commercial/retail use with ample space for parking (75+ vehicles) Versatile Possibilities: With its proximity to prominent businesses and the potential for redevelopment, this property is an excellent opportunity for entrepreneurs looking to establish a new venture. The paved parking lot, capable of handling 75+ vehicles, adds to the convenience for various business operations. Explore the potential of this prime location, whether for continued use as a religious facility, conversion into a community center, or redevelopment for commercial and retail ventures. Don/t miss the chance to be a part of the thriving business hub at the heart of town.