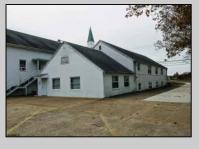

## COMMENTS

Prime Commercial Property with Exceptional Visibility on Route 9 Discover an outstanding opportunity with this expansive property boasting over 8000 square feet and a commanding 225 feet of frontage on the bustling Route 9, a major highway. The beautiful brick building, currently utilized as a church, presents a versatile space accommodating 250 practitioners in the main church, 100 in the chapel, and 60 in the auditorium/meeting hall equipped with a full kitchen. Additionally, the property includes a comfortable 3-bedroom, 2-bathroom residence. Key Features: Main Church: Capacity for 250 practitioners Chapel: Accommodates 100 individuals Auditorium/Meeting Hall: Seats 60, equipped with a full kitchen 3BR/2Bath Residence: Ideal for on-site living or additional use Strategic Location: Positioned in the business center of town, surrounded by major retailers including Walmart, Lowe\'s, Shoprite, Dunkin Donuts, Walgreen\'s, and county government offices Redevelopment Potential: Two buildings offer versatility for redevelopment or other group-oriented businesses such as day-care Land Development: Possibility for commercial/retail use with ample space for parking (75+ vehicles) Versatile Possibilities: With its proximity to prominent businesses and the potential for redevelopment, this property is an excellent opportunity for entrepreneurs looking to establish a new venture. The paved parking lot, capable of handling 75+ vehicles, adds to the convenience for various business operations. Explore the potential of this prime location, whether for continued use as a religious facility, conversion into a community center, or redevelopment for commercial and retail ventures. Don/t miss the chance to be a part of the thriving business hub at the heart of town.