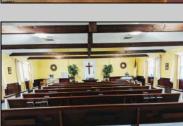

## COMMENTS

Prime Commercial Property with Exceptional Visibility on Route 9 Discover an outstanding opportunity with this expansive property boasting over 8000 square feet and a commanding 225 feet of frontage on the bustling Route 9, a major highway. The beautiful brick building, currently utilized as a church, presents a versatile space accommodating 250 practitioners in the main church, 100 in the chapel, and 60 in the auditorium/meeting hall equipped with a full kitchen. Additionally, the property includes a comfortable 3-bedroom, 2-bathroom residence. Key Features: Main Church: Capacity for 250 practitioners Chapel: Accommodates 100 individuals Auditorium/Meeting Hall: Seats 60, equipped with a full kitchen 3BR/2Bath Residence: Ideal for on-site living or additional use Strategic Location: Positioned in the business center of town, surrounded by major retailers including Walmart, Lowe\'s, Shoprite, Dunkin Donuts, Walgreen\'s, and county government offices Redevelopment Potential: Two buildings offer versatility for redevelopment or other group-oriented businesses such as day-care Land Development: Possibility for commercial/retail use with ample space for parking (75+ vehicles) Versatile Possibilities: With its proximity to prominent businesses and the potential for redevelopment, this property is an excellent opportunity for entrepreneurs looking to establish a new venture. The paved parking lot, capable of handling 75+ vehicles, adds to the convenience for various business operations. Explore the potential of this prime location, whether for continued use as a religious facility, conversion into a community center, or redevelopment for commercial and retail ventures. Don/t miss the chance to be a part of the thriving business hub at the heart of town.