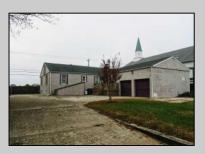

## COMMENTS

Prime Commercial Property with Exceptional Visibility on Route 9 Discover an outstanding opportunity with this expansive property boasting over 8000 square feet and a commanding 225 feet of frontage on the bustling Route 9, a major highway. The beautiful brick building, currently utilized as a church, presents a versatile space accommodating 250 practitioners in the main church, 100 in the chapel, and 60 in the auditorium/meeting hall equipped with a full kitchen. Additionally, the property includes a comfortable 3-bedroom, 2-bathroom residence. Key Features: Main Church: Capacity for 250 practitioners Chapel: Accommodates 100 individuals Auditorium/Meeting Hall: Seats 60, equipped with a full kitchen 3BR/2Bath Residence: Ideal for on-site living or additional use Strategic Location: Positioned in the business center of town, surrounded by major retailers including Walmart, Lowe\'s, Shoprite, Dunkin Donuts, Walgreen\'s, and county government offices Redevelopment Potential: Two buildings offer versatility for redevelopment or other group-oriented businesses such as day-care Land Development: Possibility for commercial/retail use with ample space for parking (75+ vehicles) Versatile Possibilities: With its proximity to prominent businesses and the potential for redevelopment, this property is an excellent opportunity for entrepreneurs looking to establish a new venture. The paved parking lot, capable of handling 75+ vehicles, adds to the convenience for various business operations. Explore the potential of this prime location, whether for continued use as a religious facility, conversion into a community center, or redevelopment for commercial and retail ventures. Don/t miss the chance to be a part of the thriving business hub at the heart of town.