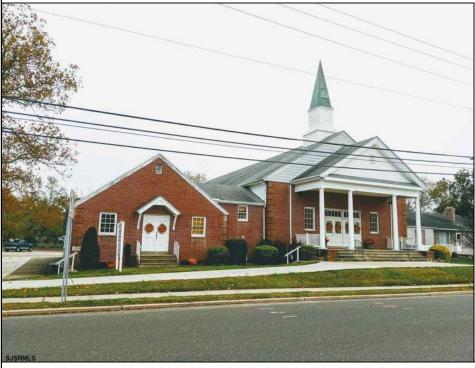

## COMMENTS

Prime Commercial Property with Exceptional Visibility on Route 9 Discover an outstanding opportunity with this expansive property boasting over 8000 square feet and a commanding 225 feet of frontage on the bustling Route 9, a major highway. The beautiful brick building, currently utilized as a church, presents a versatile space accommodating 250 practitioners in the main church, 100 in the chapel, and 60 in the auditorium/meeting hall equipped with a full kitchen. Additionally, the property includes a comfortable 3-bedroom, 2-bathroom residence. Key Features: Main Church: Capacity for 250 practitioners Chapel: Accommodates 100 individuals Auditorium/Meeting Hall: Seats 60, equipped with a full kitchen 3BR/2Bath Residence: Ideal for on-site living or additional use Strategic Location: Positioned in the business center of town, surrounded by major retailers including Walmart, Lowe\'s, Shoprite, Dunkin Donuts, Walgreen\'s, and county government offices Redevelopment Potential: Two buildings offer versatility for redevelopment or other group-oriented businesses such as day-care Land Development: Possibility for commercial/retail use with ample space for parking (75+ vehicles) Versatile Possibilities: With its proximity to prominent businesses and the potential for redevelopment, this property is an excellent opportunity for entrepreneurs looking to establish a new venture. The paved parking lot, capable of handling 75+ vehicles, adds to the convenience for various business operations. Explore the potential of this prime location, whether for continued use as a religious facility, conversion into a community center, or redevelopment for commercial and retail ventures. Don/t miss the chance to be a part of the thriving business hub at the heart of town.