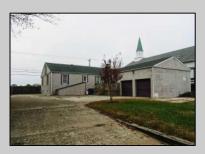

## COMMENTS

Prime Commercial Property with Exceptional Visibility on Route 9 Discover an outstanding opportunity with this expansive property boasting over 8000 square feet and a commanding 225 feet of frontage on the bustling Route 9, a major highway. The beautiful brick building, currently utilized as a church, presents a versatile space accommodating 250 practitioners in the main church, 100 in the chapel, and 60 in the auditorium/meeting hall equipped with a full kitchen. Additionally, the property includes a comfortable 3-bedroom, 2-bathroom residence. Key Features: Main Church: Capacity for 250 practitioners Chapel: Accommodates 100 individuals Auditorium/Meeting Hall: Seats 60, equipped with a full kitchen 3BR/2Bath Residence: Ideal for on-site living or additional use Strategic Location: Positioned in the business center of town, surrounded by major retailers including Walmart, Lowe\'s, Shoprite, Dunkin Donuts, Walgreen\'s, and county government offices Redevelopment Potential: Two buildings offer versatility for redevelopment or other group-oriented businesses such as day-care Land Development: Possibility for commercial/retail use with ample space for parking (75+ vehicles) Versatile Possibilities: With its proximity to prominent businesses and the potential for redevelopment, this property is an excellent opportunity for entrepreneurs looking to establish a new venture. The paved parking lot, capable of handling 75+ vehicles, adds to the convenience for various business operations. Explore the potential of this prime location, whether for continued use as a religious facility, conversion into a community center, or redevelopment for commercial and retail ventures. Don/t miss the chance to be a part of the thriving business hub at the heart of town.