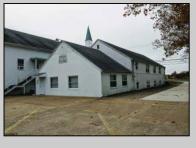

## COMMENTS

Prime Commercial Property with Exceptional Visibility on Route 9 Discover an outstanding opportunity with this expansive property boasting over 8000 square feet and a commanding 225 feet of frontage on the bustling Route 9, a major highway. The beautiful brick building, currently utilized as a church, presents a versatile space accommodating 250 practitioners in the main church, 100 in the chapel, and 60 in the auditorium/meeting hall equipped with a full kitchen. Additionally, the property includes a comfortable 3-bedroom, 2-bathroom residence. Key Features: Main Church: Capacity for 250 practitioners Chapel: Accommodates 100 individuals Auditorium/Meeting Hall: Seats 60, equipped with a full kitchen 3BR/2Bath Residence: Ideal for on-site living or additional use Strategic Location: Positioned in the business center of town, surrounded by major retailers including Walmart, Lowe\'s, Shoprite, Dunkin Donuts, Walgreen\'s, and county government offices Redevelopment Potential: Two buildings offer versatility for redevelopment or other group-oriented businesses such as day-care Land Development: Possibility for commercial/retail use with ample space for parking (75+ vehicles) Versatile Possibilities: With its proximity to prominent businesses and the potential for redevelopment, this property is an excellent opportunity for entrepreneurs looking to establish a new venture. The paved parking lot, capable of handling 75+ vehicles, adds to the convenience for various business operations. Explore the potential of this prime location, whether for continued use as a religious facility, conversion into a community center, or redevelopment for commercial and retail ventures. Don/t miss the chance to be a part of the thriving business hub at the heart of town.