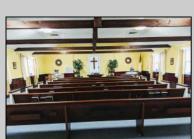

## COMMENTS

Prime Commercial Property with Exceptional Visibility on Route 9 Discover an outstanding opportunity with this expansive property boasting over 8000 square feet and a commanding 225 feet of frontage on the bustling Route 9, a major highway. The beautiful brick building, currently utilized as a church, presents a versatile space accommodating 250 practitioners in the main church, 100 in the chapel, and 60 in the auditorium/meeting hall equipped with a full kitchen. Additionally, the property includes a comfortable 3-bedroom, 2-bathroom residence. Key Features: Main Church: Capacity for 250 practitioners Chapel: Accommodates 100 individuals Auditorium/Meeting Hall: Seats 60, equipped with a full kitchen 3BR/2Bath Residence: Ideal for on-site living or additional use Strategic Location: Positioned in the business center of town, surrounded by major retailers including Walmart, Lowe\'s, Shoprite, Dunkin Donuts, Walgreen\'s, and county government offices Redevelopment Potential: Two buildings offer versatility for redevelopment or other group-oriented businesses such as day-care Land Development: Possibility for commercial/retail use with ample space for parking (75+ vehicles) Versatile Possibilities: With its proximity to prominent businesses and the potential for redevelopment, this property is an excellent opportunity for entrepreneurs looking to establish a new venture. The paved parking lot, capable of handling 75+ vehicles, adds to the convenience for various business operations. Explore the potential of this prime location, whether for continued use as a religious facility, conversion into a community center, or redevelopment for commercial and retail ventures. Don/t miss the chance to be a part of the thriving business hub at the heart of town.