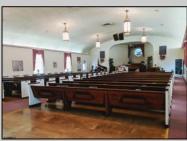

## COMMENTS

Prime Commercial Property with Exceptional Visibility on Route 9 Discover an outstanding opportunity with this expansive property boasting over 8000 square feet and a commanding 225 feet of frontage on the bustling Route 9, a major highway. The beautiful brick building, currently utilized as a church, presents a versatile space accommodating 250 practitioners in the main church, 100 in the chapel, and 60 in the auditorium/meeting hall equipped with a full kitchen. Additionally, the property includes a comfortable 3-bedroom, 2-bathroom residence. Key Features: Main Church: Capacity for 250 practitioners Chapel: Accommodates 100 individuals Auditorium/Meeting Hall: Seats 60, equipped with a full kitchen 3BR/2Bath Residence: Ideal for on-site living or additional use Strategic Location: Positioned in the business center of town, surrounded by major retailers including Walmart, Lowe\'s, Shoprite, Dunkin Donuts, Walgreen\'s, and county government offices Redevelopment Potential: Two buildings offer versatility for redevelopment or other group-oriented businesses such as day-care Land Development: Possibility for commercial/retail use with ample space for parking (75+ vehicles) Versatile Possibilities: With its proximity to prominent businesses and the potential for redevelopment, this property is an excellent opportunity for entrepreneurs looking to establish a new venture. The paved parking lot, capable of handling 75+ vehicles, adds to the convenience for various business operations. Explore the potential of this prime location, whether for continued use as a religious facility, conversion into a community center, or redevelopment for commercial and retail ventures. Don/t miss the chance to be a part of the thriving business hub at the heart of town.