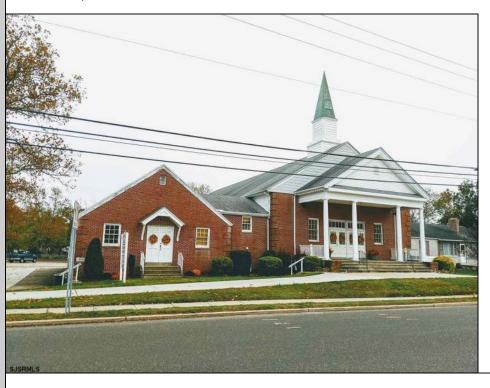

## **COMMENTS**

Prime Commercial Property with Exceptional Visibility on Route 9 Discover an outstanding opportunity with this expansive property boasting over 8000 square feet and a commanding 225 feet of frontage on the bustling Route 9, a major highway. The beautiful brick building, currently utilized as a church, presents a versatile space accommodating 250 practitioners in the main church, 100 in the chapel, and 60 in the auditorium/meeting hall equipped with a full kitchen. Additionally, the property includes a comfortable 3-bedroom, 2-bathroom residence. Key Features: Main Church: Capacity for 250 practitioners Chapel: Accommodates 100 individuals Auditorium/Meeting Hall: Seats 60, equipped with a full kitchen 3BR/2Bath Residence: Ideal for on-site living or additional use Strategic Location: Positioned in the business center of town, surrounded by major retailers including Walmart, Lowel's, Shoprite, Dunkin Donuts, Walgreenl's, and county government offices Redevelopment Potential: Two buildings offer versatility for redevelopment or other group-oriented businesses such as day-care Land Development: Possibility for commercial/retail use with ample space for parking (75+ vehicles) Versatile Possibilities: With its proximity to prominent businesses and the potential for redevelopment, this property is an excellent opportunity for entrepreneurs looking to establish a new venture. The paved parking lot, capable of handling 75+ vehicles, adds to the convenience for various business operations. Explore the potential of this prime location, whether for continued use as a religious facility, conversion into a community center, or redevelopment for commercial and retail ventures. Don\t miss the chance to be a part of the thriving business hub at the heart of town. dule a viewing, contact us today.