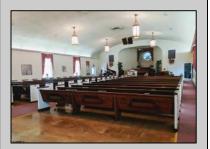

## **COMMENTS**

Prime Commercial Property with Exceptional Visibility on Route 9 Discover an outstanding opportunity with this expansive property boasting over 8000 square feet and a commanding 225 feet of frontage on the bustling Route 9, a major highway. The beautiful brick building, currently utilized as a church, presents a versatile space accommodating 250 practitioners in the main church, 100 in the chapel, and 60 in the auditorium/meeting hall equipped with a full kitchen. Additionally, the property includes a comfortable 3-bedroom, 2-bathroom residence. Key Features: Main Church: Capacity for 250 practitioners Chapel: Accommodates 100 individuals Auditorium/Meeting Hall: Seats 60, equipped with a full kitchen 3BR/2Bath Residence: Ideal for on-site living or additional use Strategic Location: Positioned in the business center of town, surrounded by major retailers including Walmart, Lowel's, Shoprite, Dunkin Donuts, Walgreenl's, and county government offices Redevelopment Potential: Two buildings offer versatility for redevelopment or other group-oriented businesses such as day-care Land Development: Possibility for commercial/retail use with ample space for parking (75+ vehicles) Versatile Possibilities: With its proximity to prominent businesses and the potential for redevelopment, this property is an excellent opportunity for entrepreneurs looking to establish a new venture. The paved parking lot, capable of handling 75+ vehicles, adds to the convenience for various business operations. Explore the potential of this prime location, whether for continued use as a religious facility, conversion into a community center, or redevelopment for commercial and retail ventures. Don\t miss the chance to be a part of the thriving business hub at the heart of town. dule a viewing, contact us today.