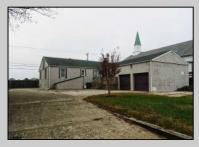

## **COMMENTS**

Prime Commercial Property with Exceptional Visibility on Route 9 Discover an outstanding opportunity with this expansive property boasting over 8000 square feet and a commanding 225 feet of frontage on the bustling Route 9, a major highway. The beautiful brick building, currently utilized as a church, presents a versatile space accommodating 250 practitioners in the main church, 100 in the chapel, and 60 in the auditorium/meeting hall equipped with a full kitchen. Additionally, the property includes a comfortable 3-bedroom, 2-bathroom residence. Key Features: Main Church: Capacity for 250 practitioners Chapel: Accommodates 100 individuals Auditorium/Meeting Hall: Seats 60, equipped with a full kitchen 3BR/2Bath Residence: Ideal for on-site living or additional use Strategic Location: Positioned in the business center of town, surrounded by major retailers including Walmart, Lowel's, Shoprite, Dunkin Donuts, Walgreenl's, and county government offices Redevelopment Potential: Two buildings offer versatility for redevelopment or other group-oriented businesses such as day-care Land Development: Possibility for commercial/retail use with ample space for parking (75+ vehicles) Versatile Possibilities: With its proximity to prominent businesses and the potential for redevelopment, this property is an excellent opportunity for entrepreneurs looking to establish a new venture. The paved parking lot, capable of handling 75+ vehicles, adds to the convenience for various business operations. Explore the potential of this prime location, whether for continued use as a religious facility, conversion into a community center, or redevelopment for commercial and retail ventures. Don\t miss the chance to be a part of the thriving business hub at the heart of town. dule a viewing, contact us today.