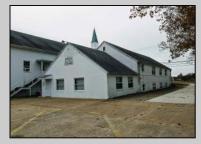

## **COMMENTS**

Prime Commercial Property with Exceptional Visibility on Route 9 Discover an outstanding opportunity with this expansive property boasting over 8000 square feet and a commanding 225 feet of frontage on the bustling Route 9, a major highway. The beautiful brick building, currently utilized as a church, presents a versatile space accommodating 250 practitioners in the main church, 100 in the chapel, and 60 in the auditorium/meeting hall equipped with a full kitchen. Additionally, the property includes a comfortable 3-bedroom, 2-bathroom residence. Key Features: Main Church: Capacity for 250 practitioners Chapel: Accommodates 100 individuals Auditorium/Meeting Hall: Seats 60, equipped with a full kitchen 3BR/2Bath Residence: Ideal for on-site living or additional use Strategic Location: Positioned in the business center of town, surrounded by major retailers including Walmart, Lowel's, Shoprite, Dunkin Donuts, Walgreenl's, and county government offices Redevelopment Potential: Two buildings offer versatility for redevelopment or other group-oriented businesses such as day-care Land Development: Possibility for commercial/retail use with ample space for parking (75+ vehicles) Versatile Possibilities: With its proximity to prominent businesses and the potential for redevelopment, this property is an excellent opportunity for entrepreneurs looking to establish a new venture. The paved parking lot, capable of handling 75+ vehicles, adds to the convenience for various business operations. Explore the potential of this prime location, whether for continued use as a religious facility, conversion into a community center, or redevelopment for commercial and retail ventures. Don\t miss the chance to be a part of the thriving business hub at the heart of town. dule a viewing, contact us today.