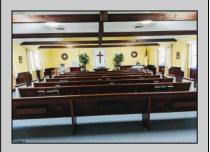

## **COMMENTS**

Prime Commercial Property with Exceptional Visibility on Route 9 Discover an outstanding opportunity with this expansive property boasting over 8000 square feet and a commanding 225 feet of frontage on the bustling Route 9, a major highway. The beautiful brick building, currently utilized as a church, presents a versatile space accommodating 250 practitioners in the main church, 100 in the chapel, and 60 in the auditorium/meeting hall equipped with a full kitchen. Additionally, the property includes a comfortable 3-bedroom, 2-bathroom residence. Key Features: Main Church: Capacity for 250 practitioners Chapel: Accommodates 100 individuals Auditorium/Meeting Hall: Seats 60, equipped with a full kitchen 3BR/2Bath Residence: Ideal for on-site living or additional use Strategic Location: Positioned in the business center of town, surrounded by major retailers including Walmart, Lowel's, Shoprite, Dunkin Donuts, Walgreenl's, and county government offices Redevelopment Potential: Two buildings offer versatility for redevelopment or other group-oriented businesses such as day-care Land Development: Possibility for commercial/retail use with ample space for parking (75+ vehicles) Versatile Possibilities: With its proximity to prominent businesses and the potential for redevelopment, this property is an excellent opportunity for entrepreneurs looking to establish a new venture. The paved parking lot, capable of handling 75+ vehicles, adds to the convenience for various business operations. Explore the potential of this prime location, whether for continued use as a religious facility, conversion into a community center, or redevelopment for commercial and retail ventures. Don\t miss the chance to be a part of the thriving business hub at the heart of town. dule a viewing, contact us today.