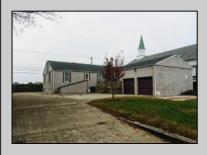

## **COMMENTS**

Prime Commercial Property with Exceptional Visibility on Route 9 Discover an outstanding opportunity with this expansive property boasting over 8000 square feet and a commanding 225 feet of frontage on the bustling Route 9, a major highway. The beautiful brick building, currently utilized as a church, presents a versatile space accommodating 250 practitioners in the main church, 100 in the chapel, and 60 in the auditorium/meeting hall equipped with a full kitchen. Additionally, the property includes a comfortable 3-bedroom, 2-bathroom residence. Key Features: Main Church: Capacity for 250 practitioners Chapel: Accommodates 100 individuals Auditorium/Meeting Hall: Seats 60, equipped with a full kitchen 3BR/2Bath Residence: Ideal for on-site living or additional use Strategic Location: Positioned in the business center of town, surrounded by major retailers including Walmart, Lowel's, Shoprite, Dunkin Donuts, Walgreenl's, and county government offices Redevelopment Potential: Two buildings offer versatility for redevelopment or other group-oriented businesses such as day-care Land Development: Possibility for commercial/retail use with ample space for parking (75+ vehicles) Versatile Possibilities: With its proximity to prominent businesses and the potential for redevelopment, this property is an excellent opportunity for entrepreneurs looking to establish a new venture. The paved parking lot, capable of handling 75+ vehicles, adds to the convenience for various business operations. Explore the potential of this prime location, whether for continued use as a religious facility, conversion into a community center, or redevelopment for commercial and retail ventures. Don\t miss the chance to be a part of the thriving business hub at the heart of town.