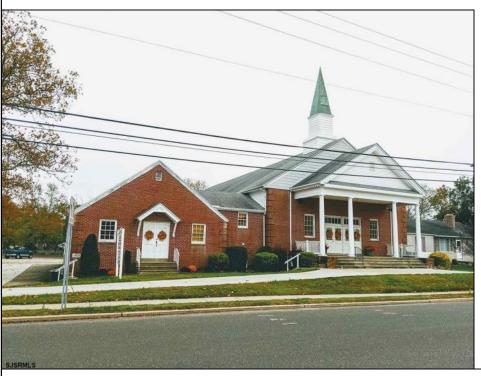

## **COMMENTS**

Prime Commercial Property with Exceptional Visibility on Route 9 Discover an outstanding opportunity with this expansive property boasting over 8000 square feet and a commanding 225 feet of frontage on the bustling Route 9, a major highway. The beautiful brick building, currently utilized as a church, presents a versatile space accommodating 250 practitioners in the main church, 100 in the chapel, and 60 in the auditorium/meeting hall equipped with a full kitchen. Additionally, the property includes a comfortable 3-bedroom, 2-bathroom residence. Key Features: Main Church: Capacity for 250 practitioners Chapel: Accommodates 100 individuals Auditorium/Meeting Hall: Seats 60, equipped with a full kitchen 3BR/2Bath Residence: Ideal for on-site living or additional use Strategic Location: Positioned in the business center of town, surrounded by major retailers including Walmart, Lowel's, Shoprite, Dunkin Donuts, Walgreenl's, and county government offices Redevelopment Potential: Two buildings offer versatility for redevelopment or other group-oriented businesses such as day-care Land Development: Possibility for commercial/retail use with ample space for parking (75+ vehicles) Versatile Possibilities: With its proximity to prominent businesses and the potential for redevelopment, this property is an excellent opportunity for entrepreneurs looking to establish a new venture. The paved parking lot, capable of handling 75+ vehicles, adds to the convenience for various business operations. Explore the potential of this prime location, whether for continued use as a religious facility, conversion into a community center, or redevelopment for commercial and retail ventures. Don\t miss the chance to be a part of the thriving business hub at the heart of town.