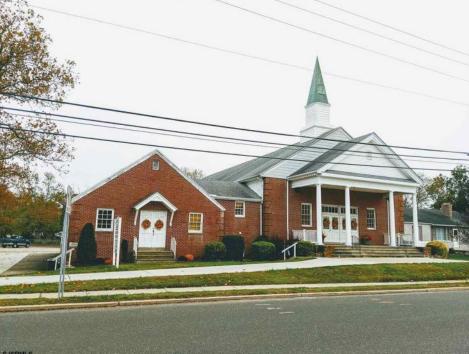

## **COMMENTS**

Prime Commercial Property with Exceptional Visibility on Route 9 Discover an outstanding opportunity with this expansive property boasting over 8000 square feet and a commanding 225 feet of frontage on the bustling Route 9, a major highway. The beautiful brick building, currently utilized as a church, presents a versatile space accommodating 250 practitioners in the main church, 100 in the chapel, and 60 in the auditorium/meeting hall equipped with a full kitchen. Additionally, the property includes a comfortable 3-bedroom, 2-bathroom residence. Key Features: Main Church: Capacity for 250 practitioners Chapel: Accommodates 100 individuals Auditorium/Meeting Hall: Seats 60, equipped with a full kitchen 3BR/2Bath Residence: Ideal for on-site living or additional use Strategic Location: Positioned in the business center of town, surrounded by major retailers including Walmart, Lowel's, Shoprite, Dunkin Donuts, Walgreenl's, and county government offices Redevelopment Potential: Two buildings offer versatility for redevelopment or other group-oriented businesses such as day-care Land Development: Possibility for commercial/retail use with ample space for parking (75+ vehicles) Versatile Possibilities: With its proximity to prominent businesses and the potential for redevelopment, this property is an excellent opportunity for entrepreneurs looking to establish a new venture. The paved parking lot, capable of handling 75+ vehicles, adds to the convenience for various business operations. Explore the potential of this prime location, whether for continued use as a religious facility, conversion into a community center, or redevelopment for commercial and retail ventures. Don\'t miss the chance to be a part of the thriving business hub at the heart of town. For inquiries or to schedule a viewing, contact us today.