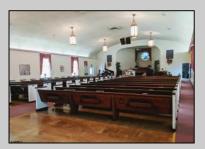

## **COMMENTS**

Prime Commercial Property with Exceptional Visibility on Route 9 Discover an outstanding opportunity with this expansive property boasting over 8000 square feet and a commanding 225 feet of frontage on the bustling Route 9, a major highway. The beautiful brick building, currently utilized as a church, presents a versatile space accommodating 250 practitioners in the main church, 100 in the chapel, and 60 in the auditorium/meeting hall equipped with a full kitchen. Additionally, the property includes a comfortable 3-bedroom, 2-bathroom residence. Key Features: Main Church: Capacity for 250 practitioners Chapel: Accommodates 100 individuals Auditorium/Meeting Hall: Seats 60, equipped with a full kitchen 3BR/2Bath Residence: Ideal for on-site living or additional use Strategic Location: Positioned in the business center of town, surrounded by major retailers including Walmart, Lowel's, Shoprite, Dunkin Donuts, Walgreenl's, and county government offices Redevelopment Potential: Two buildings offer versatility for redevelopment or other group-oriented businesses such as day-care Land Development: Possibility for commercial/retail use with ample space for parking (75+ vehicles) Versatile Possibilities: With its proximity to prominent businesses and the potential for redevelopment, this property is an excellent opportunity for entrepreneurs looking to establish a new venture. The paved parking lot, capable of handling 75+ vehicles, adds to the convenience for various business operations. Explore the potential of this prime location, whether for continued use as a religious facility, conversion into a community center, or redevelopment for commercial and retail ventures. Don\'t miss the chance to be a part of the thriving business hub at the heart of town. For inquiries or to schedule a viewing, contact us today.