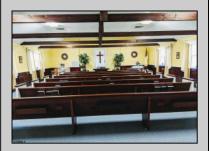

## **COMMENTS**

Prime Commercial Property with Exceptional Visibility on Route 9 Discover an outstanding opportunity with this expansive property boasting over 8000 square feet and a commanding 225 feet of frontage on the bustling Route 9, a major highway. The beautiful brick building, currently utilized as a church, presents a versatile space accommodating 250 practitioners in the main church, 100 in the chapel, and 60 in the auditorium/meeting hall equipped with a full kitchen. Additionally, the property includes a comfortable 3-bedroom, 2-bathroom residence. Key Features: Main Church: Capacity for 250 practitioners Chapel: Accommodates 100 individuals Auditorium/Meeting Hall: Seats 60, equipped with a full kitchen 3BR/2Bath Residence: Ideal for on-site living or additional use Strategic Location: Positioned in the business center of town, surrounded by major retailers including Walmart, Lowel's, Shoprite, Dunkin Donuts, Walgreenl's, and county government offices Redevelopment Potential: Two buildings offer versatility for redevelopment or other group-oriented businesses such as day-care Land Development: Possibility for commercial/retail use with ample space for parking (75+ vehicles) Versatile Possibilities: With its proximity to prominent businesses and the potential for redevelopment, this property is an excellent opportunity for entrepreneurs looking to establish a new venture. The paved parking lot, capable of handling 75+ vehicles, adds to the convenience for various business operations. Explore the potential of this prime location, whether for continued use as a religious facility, conversion into a community center, or redevelopment for commercial and retail ventures. Don\'t miss the chance to be a part of the thriving business hub at the heart of town. For inquiries or to schedule a viewing, contact us today.