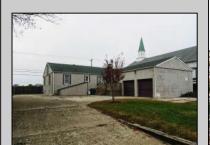

## **COMMENTS**

Prime Commercial Property with Exceptional Visibility on Route 9 Discover an outstanding opportunity with this expansive property boasting over 8000 square feet and a commanding 225 feet of frontage on the bustling Route 9, a major highway. The beautiful brick building, currently utilized as a church, presents a versatile space accommodating 250 practitioners in the main church, 100 in the chapel, and 60 in the auditorium/meeting hall equipped with a full kitchen. Additionally, the property includes a comfortable 3-bedroom, 2-bathroom residence. Key Features: Main Church: Capacity for 250 practitioners Chapel: Accommodates 100 individuals Auditorium/Meeting Hall: Seats 60, equipped with a full kitchen 3BR/2Bath Residence: Ideal for on-site living or additional use Strategic Location: Positioned in the business center of town, surrounded by major retailers including Walmart, Lowel's, Shoprite, Dunkin Donuts, Walgreenl's, and county government offices Redevelopment Potential: Two buildings offer versatility for redevelopment or other group-oriented businesses such as day-care Land Development: Possibility for commercial/retail use with ample space for parking (75+ vehicles) Versatile Possibilities: With its proximity to prominent businesses and the potential for redevelopment, this property is an excellent opportunity for entrepreneurs looking to establish a new venture. The paved parking lot, capable of handling 75+ vehicles, adds to the convenience for various business operations. Explore the potential of this prime location, whether for continued use as a religious facility, conversion into a community center, or redevelopment for commercial and retail ventures. Don\'t miss the chance to be a part of the thriving business hub at the heart of town. For inquiries or to schedule a viewing, contact us today.