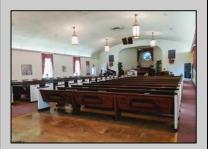

## **COMMENTS**

Prime Commercial Property with Exceptional Visibility on Route 9 Discover an outstanding opportunity with this expansive property boasting over 8000 square feet and a commanding 225 feet of frontage on the bustling Route 9, a major highway. The beautiful brick building, currently utilized as a church, presents a versatile space accommodating 250 practitioners in the main church, 100 in the chapel, and 60 in the auditorium/meeting hall equipped with a full kitchen. Additionally, the property includes a comfortable 3-bedroom, 2-bathroom residence. Key Features: Main Church: Capacity for 250 practitioners Chapel: Accommodates 100 individuals Auditorium/Meeting Hall: Seats 60, equipped with a full kitchen 3BR/2Bath Residence: Ideal for on-site living or additional use Strategic Location: Positioned in the business center of town, surrounded by major retailers including Walmart, Lowel's, Shoprite, Dunkin Donuts, Walgreenl's, and county government offices Redevelopment Potential: Two buildings offer versatility for redevelopment or other group-oriented businesses such as day-care Land Development: Possibility for commercial/retail use with ample space for parking (75+ vehicles) Versatile Possibilities: With its proximity to prominent businesses and the potential for redevelopment, this property is an excellent opportunity for entrepreneurs looking to establish a new venture. The paved parking lot, capable of handling 75+ vehicles, adds to the convenience for various business operations. Explore the potential of this prime location, whether for continued use as a religious facility, conversion into a community center, or redevelopment for commercial and retail ventures. Don\t miss the chance to be a part of the thriving business hub at the heart of town.