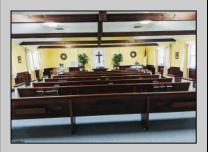

## **COMMENTS**

Prime Commercial Property with Exceptional Visibility on Route 9 Discover an outstanding opportunity with this expansive property boasting over 8000 square feet and a commanding 225 feet of frontage on the bustling Route 9, a major highway. The beautiful brick building, currently utilized as a church, presents a versatile space accommodating 250 practitioners in the main church, 100 in the chapel, and 60 in the auditorium/meeting hall equipped with a full kitchen. Additionally, the property includes a comfortable 3-bedroom, 2-bathroom residence. Key Features: Main Church: Capacity for 250 practitioners Chapel: Accommodates 100 individuals Auditorium/Meeting Hall: Seats 60, equipped with a full kitchen 3BR/2Bath Residence: Ideal for on-site living or additional use Strategic Location: Positioned in the business center of town, surrounded by major retailers including Walmart, Lowel's, Shoprite, Dunkin Donuts, Walgreenl's, and county government offices Redevelopment Potential: Two buildings offer versatility for redevelopment or other group-oriented businesses such as day-care Land Development: Possibility for commercial/retail use with ample space for parking (75+ vehicles) Versatile Possibilities: With its proximity to prominent businesses and the potential for redevelopment, this property is an excellent opportunity for entrepreneurs looking to establish a new venture. The paved parking lot, capable of handling 75+ vehicles, adds to the convenience for various business operations. Explore the potential of this prime location, whether for continued use as a religious facility, conversion into a community center, or redevelopment for commercial and retail ventures. Don\t miss the chance to be a part of the thriving business hub at the heart of town.