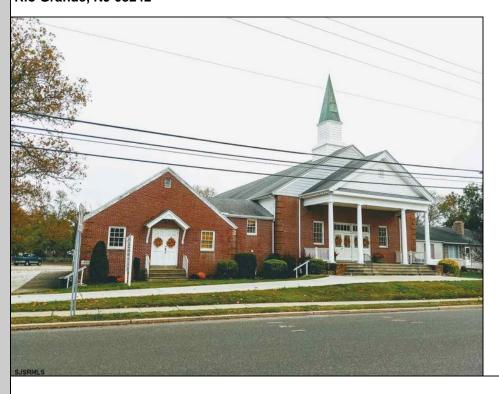

## **COMMENTS**

Prime Commercial Property with Exceptional Visibility on Route 9 Discover an outstanding opportunity with this expansive property boasting over 8000 square feet and a commanding 225 feet of frontage on the bustling Route 9, a major highway. The beautiful brick building, currently utilized as a church, presents a versatile space accommodating 250 practitioners in the main church, 100 in the chapel, and 60 in the auditorium/meeting hall equipped with a full kitchen. Additionally, the property includes a comfortable 3-bedroom, 2-bathroom residence. Key Features: Main Church: Capacity for 250 practitioners Chapel: Accommodates 100 individuals Auditorium/Meeting Hall: Seats 60, equipped with a full kitchen 3BR/2Bath Residence: Ideal for on-site living or additional use Strategic Location: Positioned in the business center of town, surrounded by major retailers including Walmart, Lowel's, Shoprite, Dunkin Donuts, Walgreenl's, and county government offices Redevelopment Potential: Two buildings offer versatility for redevelopment or other group-oriented businesses such as day-care Land Development: Possibility for commercial/retail use with ample space for parking (75+ vehicles) Versatile Possibilities: With its proximity to prominent businesses and the potential for redevelopment, this property is an excellent opportunity for entrepreneurs looking to establish a new venture. The paved parking lot, capable of handling 75+ vehicles, adds to the convenience for various business operations. Explore the potential of this prime location, whether for continued use as a religious facility, conversion into a community center, or redevelopment for commercial and retail ventures. Don\t miss the chance to be a part of the thriving business hub at the heart of town.