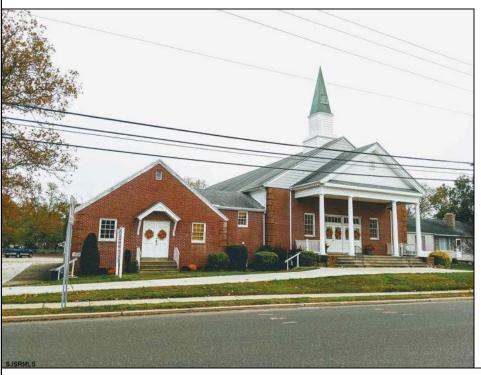

## **COMMENTS**

Prime Commercial Property with Exceptional Visibility on Route 9 Discover an outstanding opportunity with this expansive property boasting over 8000 square feet and a commanding 225 feet of frontage on the bustling Route 9, a major highway. The beautiful brick building, currently utilized as a church, presents a versatile space accommodating 250 practitioners in the main church, 100 in the chapel, and 60 in the auditorium/meeting hall equipped with a full kitchen. Additionally, the property includes a comfortable 3-bedroom, 2-bathroom residence. Key Features: Main Church: Capacity for 250 practitioners Chapel: Accommodates 100 individuals Auditorium/Meeting Hall: Seats 60, equipped with a full kitchen 3BR/2Bath Residence: Ideal for on-site living or additional use Strategic Location: Positioned in the business center of town, surrounded by major retailers including Walmart, Lowel's, Shoprite, Dunkin Donuts, Walgreenl's, and county government offices Redevelopment Potential: Two buildings offer versatility for redevelopment or other group-oriented businesses such as day-care Land Development: Possibility for commercial/retail use with ample space for parking (75+ vehicles) Versatile Possibilities: With its proximity to prominent businesses and the potential for redevelopment, this property is an excellent opportunity for entrepreneurs looking to establish a new venture. The paved parking lot, capable of handling 75+ vehicles, adds to the convenience for various business operations. Explore the potential of this prime location, whether for continued use as a religious facility, conversion into a community center, or redevelopment for commercial and retail ventures. Don\t miss the chance to be a part of the thriving business hub at the heart of town.