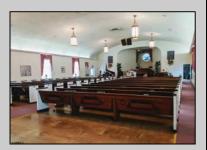

## **COMMENTS**

Prime Commercial Property with Exceptional Visibility on Route 9 Discover an outstanding opportunity with this expansive property boasting over 8000 square feet and a commanding 225 feet of frontage on the bustling Route 9, a major highway. The beautiful brick building, currently utilized as a church, presents a versatile space accommodating 250 practitioners in the main church, 100 in the chapel, and 60 in the auditorium/meeting hall equipped with a full kitchen. Additionally, the property includes a comfortable 3-bedroom, 2-bathroom residence. Key Features: Main Church: Capacity for 250 practitioners Chapel: Accommodates 100 individuals Auditorium/Meeting Hall: Seats 60, equipped with a full kitchen 3BR/2Bath Residence: Ideal for on-site living or additional use Strategic Location: Positioned in the business center of town, surrounded by major retailers including Walmart, Lowel's, Shoprite, Dunkin Donuts, Walgreenl's, and county government offices Redevelopment Potential: Two buildings offer versatility for redevelopment or other group-oriented businesses such as day-care Land Development: Possibility for commercial/retail use with ample space for parking (75+ vehicles) Versatile Possibilities: With its proximity to prominent businesses and the potential for redevelopment, this property is an excellent opportunity for entrepreneurs looking to establish a new venture. The paved parking lot, capable of handling 75+ vehicles, adds to the convenience for various business operations. Explore the potential of this prime location, whether for continued use as a religious facility, conversion into a community center, or redevelopment for commercial and retail ventures. Don\t miss the chance to be a part of the thriving business hub at the heart of town.