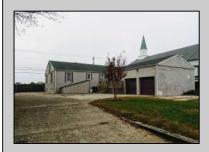

## **COMMENTS**

Prime Commercial Property with Exceptional Visibility on Route 9 Discover an outstanding opportunity with this expansive property boasting over 8000 square feet and a commanding 225 feet of frontage on the bustling Route 9, a major highway. The beautiful brick building, currently utilized as a church, presents a versatile space accommodating 250 practitioners in the main church, 100 in the chapel, and 60 in the auditorium/meeting hall equipped with a full kitchen. Additionally, the property includes a comfortable 3-bedroom, 2-bathroom residence. Key Features: Main Church: Capacity for 250 practitioners Chapel: Accommodates 100 individuals Auditorium/Meeting Hall: Seats 60, equipped with a full kitchen 3BR/2Bath Residence: Ideal for on-site living or additional use Strategic Location: Positioned in the business center of town, surrounded by major retailers including Walmart, Lowel's, Shoprite, Dunkin Donuts, Walgreenl's, and county government offices Redevelopment Potential: Two buildings offer versatility for redevelopment or other group-oriented businesses such as day-care Land Development: Possibility for commercial/retail use with ample space for parking (75+ vehicles) Versatile Possibilities: With its proximity to prominent businesses and the potential for redevelopment, this property is an excellent opportunity for entrepreneurs looking to establish a new venture. The paved parking lot, capable of handling 75+ vehicles, adds to the convenience for various business operations. Explore the potential of this prime location, whether for continued use as a religious facility, conversion into a community center, or redevelopment for commercial and retail ventures. Don\t miss the chance to be a part of the thriving business hub at the heart of town.