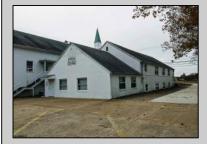

## **COMMENTS**

Prime Commercial Property with Exceptional Visibility on Route 9 Discover an outstanding opportunity with this expansive property boasting over 8000 square feet and a commanding 225 feet of frontage on the bustling Route 9, a major highway. The beautiful brick building, currently utilized as a church, presents a versatile space accommodating 250 practitioners in the main church, 100 in the chapel, and 60 in the auditorium/meeting hall equipped with a full kitchen. Additionally, the property includes a comfortable 3-bedroom, 2-bathroom residence. Key Features: Main Church: Capacity for 250 practitioners Chapel: Accommodates 100 individuals Auditorium/Meeting Hall: Seats 60, equipped with a full kitchen 3BR/2Bath Residence: Ideal for on-site living or additional use Strategic Location: Positioned in the business center of town, surrounded by major retailers including Walmart, Lowel's, Shoprite, Dunkin Donuts, Walgreenl's, and county government offices Redevelopment Potential: Two buildings offer versatility for redevelopment or other group-oriented businesses such as day-care Land Development: Possibility for commercial/retail use with ample space for parking (75+ vehicles) Versatile Possibilities: With its proximity to prominent businesses and the potential for redevelopment, this property is an excellent opportunity for entrepreneurs looking to establish a new venture. The paved parking lot, capable of handling 75+ vehicles, adds to the convenience for various business operations. Explore the potential of this prime location, whether for continued use as a religious facility, conversion into a community center, or redevelopment for commercial and retail ventures. Don\t miss the chance to be a part of the thriving business hub at the heart of town.