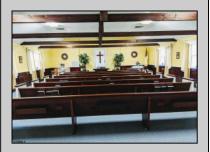

## **COMMENTS**

Prime Commercial Property with Exceptional Visibility on Route 9 Discover an outstanding opportunity with this expansive property boasting over 8000 square feet and a commanding 225 feet of frontage on the bustling Route 9, a major highway. The beautiful brick building, currently utilized as a church, presents a versatile space accommodating 250 practitioners in the main church, 100 in the chapel, and 60 in the auditorium/meeting hall equipped with a full kitchen. Additionally, the property includes a comfortable 3-bedroom, 2-bathroom residence. Key Features: Main Church: Capacity for 250 practitioners Chapel: Accommodates 100 individuals Auditorium/Meeting Hall: Seats 60, equipped with a full kitchen 3BR/2Bath Residence: Ideal for on-site living or additional use Strategic Location: Positioned in the business center of town, surrounded by major retailers including Walmart, Lowel's, Shoprite, Dunkin Donuts, Walgreenl's, and county government offices Redevelopment Potential: Two buildings offer versatility for redevelopment or other group-oriented businesses such as day-care Land Development: Possibility for commercial/retail use with ample space for parking (75+ vehicles) Versatile Possibilities: With its proximity to prominent businesses and the potential for redevelopment, this property is an excellent opportunity for entrepreneurs looking to establish a new venture. The paved parking lot, capable of handling 75+ vehicles, adds to the convenience for various business operations. Explore the potential of this prime location, whether for continued use as a religious facility, conversion into a community center, or redevelopment for commercial and retail ventures. Don\t miss the chance to be a part of the thriving business hub at the heart of town.