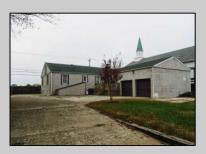

## COMMENTS

Prime Commercial Property with Exceptional Visibility on Route 9 Discover an outstanding opportunity with this expansive property boasting over 8000 square feet and a commanding 225 feet of frontage on the bustling Route 9, a major highway. The beautiful brick building, currently utilized as a church, presents a versatile space accommodating 250 practitioners in the main church, 100 in the chapel, and 60 in the auditorium/meeting hall equipped with a full kitchen. Additionally, the property includes a comfortable 3-bedroom, 2-bathroom residence. Key Features: Main Church: Capacity for 250 practitioners Chapel: Accommodates 100 individuals Auditorium/Meeting Hall: Seats 60, equipped with a full kitchen 3BR/2Bath Residence: Ideal for on-site living or additional use Strategic Location: Positioned in the business center of town, surrounded by major retailers including Walmart, Lowe\'s, Shoprite, Dunkin Donuts, Walgreen\'s, and county government offices Redevelopment Potential: Two buildings offer versatility for redevelopment or other group-oriented businesses such as day-care Land Development: Possibility for commercial/retail use with ample space for parking (75+ vehicles) Versatile Possibilities: With its proximity to prominent businesses and the potential for redevelopment, this property is an excellent opportunity for entrepreneurs looking to establish a new venture. The paved parking lot, capable of handling 75+ vehicles, adds to the convenience for various business operations. Explore the potential of this prime location, whether for continued use as a religious facility, conversion into a community center, or redevelopment for commercial and retail ventures. Don/t miss the chance to be a part of the thriving business hub at the heart of town. dule a viewing, contact us today.