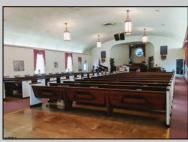

## COMMENTS

Prime Commercial Property with Exceptional Visibility on Route 9 Discover an outstanding opportunity with this expansive property boasting over 8000 square feet and a commanding 225 feet of frontage on the bustling Route 9, a major highway. The beautiful brick building, currently utilized as a church, presents a versatile space accommodating 250 practitioners in the main church, 100 in the chapel, and 60 in the auditorium/meeting hall equipped with a full kitchen. Additionally, the property includes a comfortable 3-bedroom, 2-bathroom residence. Key Features: Main Church: Capacity for 250 practitioners Chapel: Accommodates 100 individuals Auditorium/Meeting Hall: Seats 60, equipped with a full kitchen 3BR/2Bath Residence: Ideal for on-site living or additional use Strategic Location: Positioned in the business center of town, surrounded by major retailers including Walmart, Lowe\'s, Shoprite, Dunkin Donuts, Walgreen\'s, and county government offices Redevelopment Potential: Two buildings offer versatility for redevelopment or other group-oriented businesses such as day-care Land Development: Possibility for commercial/retail use with ample space for parking (75+ vehicles) Versatile Possibilities: With its proximity to prominent businesses and the potential for redevelopment, this property is an excellent opportunity for entrepreneurs looking to establish a new venture. The paved parking lot, capable of handling 75+ vehicles, adds to the convenience for various business operations. Explore the potential of this prime location, whether for continued use as a religious facility, conversion into a community center, or redevelopment for commercial and retail ventures. Don/t miss the chance to be a part of the thriving business hub at the heart of town. dule a viewing, contact us today.