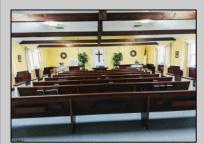

## COMMENTS

Prime Commercial Property with Exceptional Visibility on Route 9 Discover an outstanding opportunity with this expansive property boasting over 8000 square feet and a commanding 225 feet of frontage on the bustling Route 9, a major highway. The beautiful brick building, currently utilized as a church, presents a versatile space accommodating 250 practitioners in the main church, 100 in the chapel, and 60 in the auditorium/meeting hall equipped with a full kitchen. Additionally, the property includes a comfortable 3-bedroom, 2-bathroom residence. Key Features: Main Church: Capacity for 250 practitioners Chapel: Accommodates 100 individuals Auditorium/Meeting Hall: Seats 60, equipped with a full kitchen 3BR/2Bath Residence: Ideal for on-site living or additional use Strategic Location: Positioned in the business center of town, surrounded by major retailers including Walmart, Lowe\'s, Shoprite, Dunkin Donuts, Walgreen\'s, and county government offices Redevelopment Potential: Two buildings offer versatility for redevelopment or other group-oriented businesses such as day-care Land Development: Possibility for commercial/retail use with ample space for parking (75+ vehicles) Versatile Possibilities: With its proximity to prominent businesses and the potential for redevelopment, this property is an excellent opportunity for entrepreneurs looking to establish a new venture. The paved parking lot, capable of handling 75+ vehicles, adds to the convenience for various business operations. Explore the potential of this prime location, whether for continued use as a religious facility, conversion into a community center, or redevelopment for commercial and retail ventures. Don/t miss the chance to be a part of the thriving business hub at the heart of town. dule a viewing, contact us today.