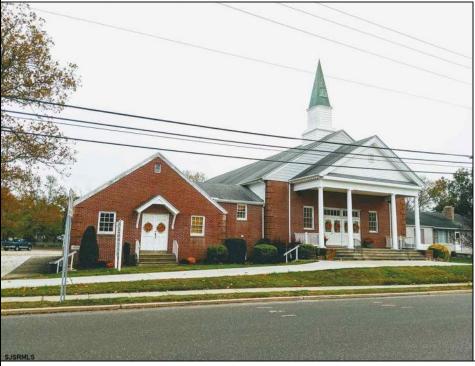

## COMMENTS

Prime Commercial Property with Exceptional Visibility on Route 9 Discover an outstanding opportunity with this expansive property boasting over 8000 square feet and a commanding 225 feet of frontage on the bustling Route 9, a major highway. The beautiful brick building, currently utilized as a church, presents a versatile space accommodating 250 practitioners in the main church, 100 in the chapel, and 60 in the auditorium/meeting hall equipped with a full kitchen. Additionally, the property includes a comfortable 3-bedroom, 2-bathroom residence. Key Features: Main Church: Capacity for 250 practitioners Chapel: Accommodates 100 individuals Auditorium/Meeting Hall: Seats 60, equipped with a full kitchen 3BR/2Bath Residence: Ideal for on-site living or additional use Strategic Location: Positioned in the business center of town, surrounded by major retailers including Walmart, Lowe\'s, Shoprite, Dunkin Donuts, Walgreen\'s, and county government offices Redevelopment Potential: Two buildings offer versatility for redevelopment or other group-oriented businesses such as day-care Land Development: Possibility for commercial/retail use with ample space for parking (75+ vehicles) Versatile Possibilities: With its proximity to prominent businesses and the potential for redevelopment, this property is an excellent opportunity for entrepreneurs looking to establish a new venture. The paved parking lot, capable of handling 75+ vehicles, adds to the convenience for various business operations. Explore the potential of this prime location, whether for continued use as a religious facility, conversion into a community center, or redevelopment for commercial and retail ventures. Don/t miss the chance to be a part of the thriving business hub at the heart of town. dule a viewing, contact us today.