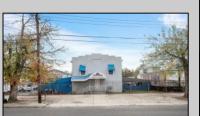

## **COMMENTS**

Welcome to this impressive commercial and industrial property on Madison Avenue, Woodbine, NJ. Currently used as Bill\'s Canvas Shop facility, this property features three buildings. Building #1 is a two-story office/storage structure with 3,884 sq ft. Building #2 is a one-story welding shop with 1,500 sq ft and a 900 sf ft storage mezzanine. Building #3 is a two-story manufacturing/storage building with 3,042 sq ft. Zoned as \"DeHirsch Light Industrial/Manufacturing (DLIM) District\" in the \"Pinelands Management Area.\" Property is currently rented through Fall 2030. Don\'t miss this opportunity. Contact us today to schedule a showing and explore the potential that awaits your business in this prime location.