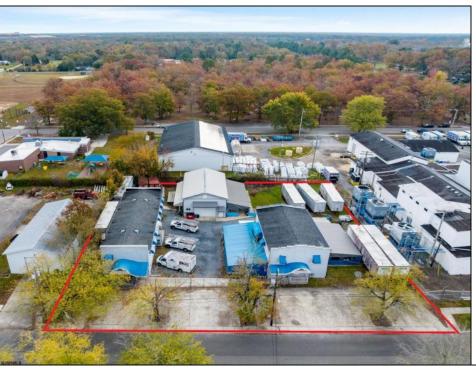

## **COMMENTS**

Welcome to this impressive commercial and industrial property on Madison Avenue, Woodbine, NJ. Currently used as Bill\'s Canvas Shop facility, this property features three buildings. Building #1 is a two-story office/storage structure with 3,884 sq ft. Building #2 is a one-story welding shop with 1,500 sq ft and a 900 sf ft storage mezzanine. Building #3 is a two-story manufacturing/storage building with 3,042 sq ft. Zoned as \"DeHirsch Light Industrial/Manufacturing (DLIM) District\" in the \"Pinelands Management Area.\" Property is currently rented through Fall 2030. Don\'t miss this opportunity. Contact us today to schedule a showing and explore the potential that awaits your business in this prime location.