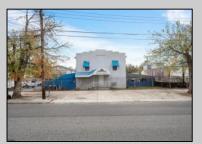

## COMMENTS

Welcome to this impressive commercial and industrial property on Madison Avenue, Woodbine, NJ. Currently used as Bill\'s Canvas Shop facility, this property features three buildings. Building #1 is a two-story office/storage structure with 3,884 sq ft. Building #2 is a one-story welding shop with 1,500 sq ft and a 900 sf ft storage mezzanine. Building #3 is a two-story manufacturing/storage building with 3,042 sq ft. Zoned as \"DeHirsch Light Industrial/Manufacturing (DLIM) District\" in the \"Pinelands Management Area.\" Property is currently rented through Fall 2030. Don\'t miss this opportunity. Contact us today to schedule a showing and explore the potential that awaits your business in this prime location.