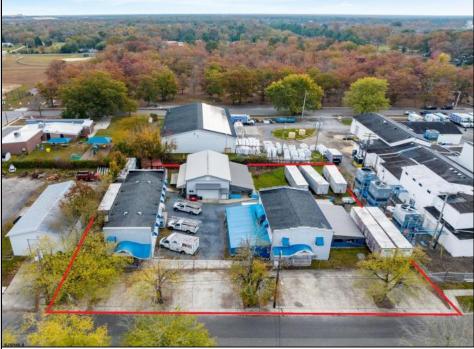

## COMMENTS

Welcome to this impressive commercial and industrial property on Madison Avenue, Woodbine, NJ. Currently used as Bill\'s Canvas Shop facility, this property features three buildings. Building #1 is a two-story office/storage structure with 3,884 sq ft. Building #2 is a one-story welding shop with 1,500 sq ft and a 900 sf ft storage mezzanine. Building #3 is a two-story manufacturing/storage building with 3,042 sq ft. Zoned as \"DeHirsch Light Industrial/Manufacturing (DLIM) District\" in the \"Pinelands Management Area.\" Property is currently rented through Fall 2030. Don\'t miss this opportunity. Contact us today to schedule a showing and explore the potential that awaits your business in this prime location.