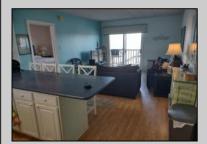

## COMMENTS

1 BEDROOM, 1 BATH TOP FLOOR CONDO WITH TERRIFIC DIRECT BAY FRONT VIEWS FROM BOTH THE LIVING ROOM AND BEDROOM DECKS. THIS BEAUTY FEATURES A LARGE LIVING ROOM, COMFORTABLY FURNISHED WITH SLIDERS TO THE DECK. FULL MODERN KITCHEN WITH RANGE/OVEN BUILT IN MICRO- WAVE, REFRIGERATOR AND DISHWASHER. KITCHEN ALSO HAS ISLAND SEATING FOR CONVENIENCE. THE LARGE BEDROOM IS BEAUTIFULLY FURNISHED WITH ADDITIONAL SLIDING DOORS TO THE FRONT DECK WITH AWESOME VIEWS! WALL HEATING AND AIR CONDITIONING UNITS, WASHER, DRYER IN THE UNIT AND ASSIGNED PARKING IN FRONT. THIS ALSO INCLUDES A 40 FOOT BOAT SLIP WITH ELECTRIC AND WATER (SLIP B-13) RIGHT AT THE CONDO COMPLEX! IN ADDITION TO ALL THIS THERE IS A LARGE POOL AND SPACIOUS DECK AREA WITH SEATING AND GAS GRILLS OVERLOOKING THE BAY. ON MOST SUMMER WEEKENDS THERE IS ACTUALLY LIVE MUSIC OUT ON THE SPACIOUS DECK FOR YOUR ENJOYMENT. ALSO, AN OWNERS-ONLY LOUNGE WITH ICE MACHINES FOR YOUR CONVENIENCE. THE CONDO COMPLEX WATER IS TURNED OFF FROM APPROX NOVEMBER 1ST TO APRIL 1ST.