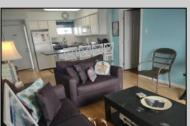

## COMMENTS

1 BEDROOM, 1 BATH TOP FLOOR CONDO WITH TERRIFIC DIRECT BAY FRONT VIEWS FROM BOTH THE LIVING ROOM AND BEDROOM DECKS. THIS BEAUTY FEATURES A LARGE LIVING ROOM, COMFORTABLY FURNISHED WITH SLIDERS TO THE DECK. FULL MODERN KITCHEN WITH RANGE/OVEN BUILT IN MICRO- WAVE, REFRIGERATOR AND DISHWASHER. KITCHEN ALSO HAS ISLAND SEATING FOR CONVENIENCE. THE LARGE BEDROOM IS BEAUTIFULLY FURNISHED WITH ADDITIONAL SLIDING DOORS TO THE FRONT DECK WITH AWESOME VIEWS! WALL HEATING AND AIR CONDITIONING UNITS, WASHER, DRYER IN THE UNIT AND ASSIGNED PARKING IN FRONT. THIS ALSO INCLUDES A 40 FOOT BOAT SLIP WITH ELECTRIC AND WATER (SLIP B-13) RIGHT AT THE CONDO COMPLEX! IN ADDITION TO ALL THIS THERE IS A LARGE POOL AND SPACIOUS DECK AREA WITH SEATING AND GAS GRILLS OVERLOOKING THE BAY. ON MOST SUMMER WEEKENDS THERE IS ACTUALLY LIVE MUSIC OUT ON THE SPACIOUS DECK FOR YOUR ENJOYMENT. ALSO, AN OWNERS-ONLY LOUNGE WITH ICE MACHINES FOR YOUR CONVENIENCE. THE CONDO COMPLEX WATER IS TURNED OFF FROM APPROX NOVEMBER 1ST TO APRIL 1ST.