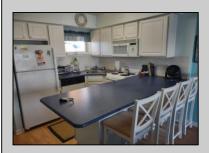

## COMMENTS

1 BEDROOM, 1 BATH TOP FLOOR CONDO WITH TERRIFIC DIRECT BAY FRONT VIEWS FROM BOTH THE LIVING ROOM AND BEDROOM DECKS. THIS BEAUTY FEATURES A LARGE LIVING ROOM, COMFORTABLY FURNISHED WITH SLIDERS TO THE DECK. FULL MODERN KITCHEN WITH RANGE/OVEN BUILT IN MICRO- WAVE, REFRIGERATOR AND DISHWASHER. KITCHEN ALSO HAS ISLAND SEATING FOR CONVENIENCE. THE LARGE BEDROOM IS BEAUTIFULLY FURNISHED WITH ADDITIONAL SLIDING DOORS TO THE FRONT DECK WITH AWESOME VIEWS! WALL HEATING AND AIR CONDITIONING UNITS, WASHER, DRYER IN THE UNIT AND ASSIGNED PARKING IN FRONT. THIS ALSO INCLUDES A 40 FOOT BOAT SLIP WITH ELECTRIC AND WATER (SLIP B-13) RIGHT AT THE CONDO COMPLEX! IN ADDITION TO ALL THIS THERE IS A LARGE POOL AND SPACIOUS DECK AREA WITH SEATING AND GAS GRILLS OVERLOOKING THE BAY. ON MOST SUMMER WEEKENDS THERE IS ACTUALLY LIVE MUSIC OUT ON THE SPACIOUS DECK FOR YOUR ENJOYMENT. ALSO, AN OWNERS-ONLY LOUNGE WITH ICE MACHINES FOR YOUR CONVENIENCE. THE CONDO COMPLEX WATER IS TURNED OFF FROM APPROX NOVEMBER 1ST TO APRIL 1ST.