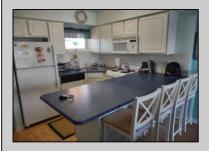

## COMMENTS

1 BEDROOM, 1 BATH TOP FLOOR CONDO WITH TERRIFIC DIRECT BAY FRONT VIEWS FROM BOTH THE LIVING ROOM AND BEDROOM DECKS. THIS BEAUTY FEATURES A LARGE LIVING ROOM, COMFORTABLY FURNISHED WITH SLIDERS TO THE DECK. FULL MODERN KITCHEN WITH RANGE/OVEN BUILT IN MICRO- WAVE, REFRIGERATOR AND DISHWASHER. KITCHEN ALSO HAS ISLAND SEATING FOR CONVENIENCE. THE LARGE BEDROOM IS BEAUTIFULLY FURNISHED WITH ADDITIONAL SLIDING DOORS TO THE FRONT DECK WITH AWESOME VIEWS! WALL HEATING AND AIR CONDITIONING UNITS, WASHER, DRYER IN THE UNIT AND ASSIGNED PARKING IN FRONT. THIS ALSO INCLUDES A 40 FOOT BOAT SLIP WITH ELECTRIC AND WATER (SLIP B-13) RIGHT AT THE CONDO COMPLEX! IN ADDITION TO ALL THIS THERE IS A LARGE POOL AND SPACIOUS DECK AREA WITH SEATING AND GAS GRILLS OVERLOOKING THE BAY. ON MOST SUMMER WEEKENDS THERE IS ACTUALLY LIVE MUSIC OUT ON THE SPACIOUS DECK FOR YOUR ENJOYMENT. ALSO, AN OWNERS-ONLY LOUNGE WITH ICE MACHINES FOR YOUR CONVENIENCE. THE CONDO COMPLEX WATER IS TURNED OFF FROM APPROX NOVEMBER 1ST TO APRIL 1ST.