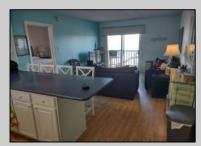

## COMMENTS

1 BEDROOM, 1 BATH TOP FLOOR CONDO WITH TERRIFIC DIRECT BAY FRONT VIEWS FROM BOTH THE LIVING ROOM AND BEDROOM DECKS. THIS BEAUTY FEATURES A LARGE LIVING ROOM, COMFORTABLY FURNISHED WITH SLIDERS TO THE DECK. FULL MODERN KITCHEN WITH RANGE/OVEN BUILT IN MICRO- WAVE, REFRIGERATOR AND DISHWASHER. KITCHEN ALSO HAS ISLAND SEATING FOR CONVENIENCE. THE LARGE BEDROOM IS BEAUTIFULLY FURNISHED WITH ADDITIONAL SLIDING DOORS TO THE FRONT DECK WITH AWESOME VIEWS! WALL HEATING AND AIR CONDITIONING UNITS, WASHER, DRYER IN THE UNIT AND ASSIGNED PARKING IN FRONT. THIS ALSO INCLUDES A 40 FOOT BOAT SLIP WITH ELECTRIC AND WATER (SLIP B-13) RIGHT AT THE CONDO COMPLEX! IN ADDITION TO ALL THIS THERE IS A LARGE POOL AND SPACIOUS DECK AREA WITH SEATING AND GAS GRILLS OVERLOOKING THE BAY. ON MOST SUMMER WEEKENDS THERE IS ACTUALLY LIVE MUSIC OUT ON THE SPACIOUS DECK FOR YOUR ENJOYMENT. ALSO, AN OWNERS-ONLY LOUNGE WITH ICE MACHINES FOR YOUR CONVENIENCE. THE CONDO COMPLEX WATER IS TURNED OFF FROM APPROX NOVEMBER 1ST TO APRIL 1ST.