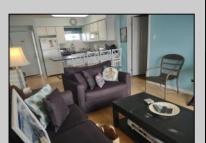

## COMMENTS

1 BEDROOM, 1 BATH TOP FLOOR CONDO WITH TERRIFIC DIRECT BAY FRONT VIEWS FROM BOTH THE LIVING ROOM AND BEDROOM DECKS. THIS BEAUTY FEATURES A LARGE LIVING ROOM, COMFORTABLY FURNISHED WITH SLIDERS TO THE DECK. FULL MODERN KITCHEN WITH RANGE/OVEN BUILT IN MICRO- WAVE, REFRIGERATOR AND DISHWASHER. KITCHEN ALSO HAS ISLAND SEATING FOR CONVENIENCE. THE LARGE BEDROOM IS BEAUTIFULLY FURNISHED WITH ADDITIONAL SLIDING DOORS TO THE FRONT DECK WITH AWESOME VIEWS! WALL HEATING AND AIR CONDITIONING UNITS, WASHER, DRYER IN THE UNIT AND ASSIGNED PARKING IN FRONT. THIS ALSO INCLUDES A 40 FOOT BOAT SLIP WITH ELECTRIC AND WATER (SLIP B-13) RIGHT AT THE CONDO COMPLEX! IN ADDITION TO ALL THIS THERE IS A LARGE POOL AND SPACIOUS DECK AREA WITH SEATING AND GAS GRILLS OVERLOOKING THE BAY. ON MOST SUMMER WEEKENDS THERE IS ACTUALLY LIVE MUSIC OUT ON THE SPACIOUS DECK FOR YOUR ENJOYMENT. ALSO, AN OWNERS-ONLY LOUNGE WITH ICE MACHINES FOR YOUR CONVENIENCE. THE CONDO COMPLEX WATER IS TURNED OFF FROM APPROX NOVEMBER 1ST TO APRIL 1ST.