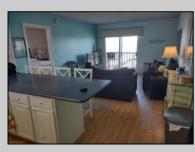

## COMMENTS

1 BEDROOM, 1 BATH TOP FLOOR CONDO WITH TERRIFIC DIRECT BAY FRONT VIEWS FROM BOTH THE LIVING ROOM AND BEDROOM DECKS. THIS BEAUTY FEATURES A LARGE LIVING ROOM, COMFORTABLY FURNISHED WITH SLIDERS TO THE DECK. FULL MODERN KITCHEN WITH RANGE/OVEN BUILT IN MICRO- WAVE, REFRIGERATOR AND DISHWASHER. KITCHEN ALSO HAS ISLAND SEATING FOR CONVENIENCE. THE LARGE BEDROOM IS BEAUTIFULLY FURNISHED WITH ADDITIONAL SLIDING DOORS TO THE FRONT DECK WITH AWESOME VIEWS ! WALL HEATING AND AIR CONDITIONING UNITS, WASHER, DRYER IN THE UNIT AND ASSIGNED PARKING IN FRONT. THIS ALSO INCLUDES A 40 FOOT BOAT SLIP WITH ELECTRIC AND WATER ( SLIP B-13 ) RIGHT AT THE CONDO COMPLEX ! IN ADDITION TO ALL THIS THERE IS A LARGE POOL AND SPACIOUS DECK AREA WITH SEATING AND GAS GRILLS OVERLOOKING THE BAY. ON MOST SUMMER WEEKENDS THERE IS ACTUALLY LIVE MUSIC OUT ON THE SPACIOUS DECK FOR YOUR ENJOYMENT. ALSO, AN OWNERS-ONLY LOUNGE WITH ICE MACHINES FOR YOUR CONVENIENCE. THE CONDO COMPLEX WATER IS TURNED OFF FROM APPROX NOVEMBER 1ST TO APRIL 1ST.