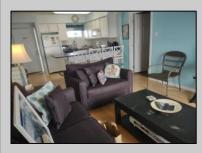

## COMMENTS

1 BEDROOM, 1 BATH TOP FLOOR CONDO WITH TERRIFIC DIRECT BAY FRONT VIEWS FROM BOTH THE LIVING ROOM AND BEDROOM DECKS. THIS BEAUTY FEATURES A LARGE LIVING ROOM, COMFORTABLY FURNISHED WITH SLIDERS TO THE DECK. FULL MODERN KITCHEN WITH RANGE/OVEN BUILT IN MICRO- WAVE, REFRIGERATOR AND DISHWASHER. KITCHEN ALSO HAS ISLAND SEATING FOR CONVENIENCE. THE LARGE BEDROOM IS BEAUTIFULLY FURNISHED WITH ADDITIONAL SLIDING DOORS TO THE FRONT DECK WITH AWESOME VIEWS ! WALL HEATING AND AIR CONDITIONING UNITS, WASHER, DRYER IN THE UNIT AND ASSIGNED PARKING IN FRONT. THIS ALSO INCLUDES A 40 FOOT BOAT SLIP WITH ELECTRIC AND WATER ( SLIP B-13 ) RIGHT AT THE CONDO COMPLEX ! IN ADDITION TO ALL THIS THERE IS A LARGE POOL AND SPACIOUS DECK AREA WITH SEATING AND GAS GRILLS OVERLOOKING THE BAY. ON MOST SUMMER WEEKENDS THERE IS ACTUALLY LIVE MUSIC OUT ON THE SPACIOUS DECK FOR YOUR ENJOYMENT. ALSO, AN OWNERS-ONLY LOUNGE WITH ICE MACHINES FOR YOUR CONVENIENCE. THE CONDO COMPLEX WATER IS TURNED OFF FROM APPROX NOVEMBER 1ST TO APRIL 1ST.