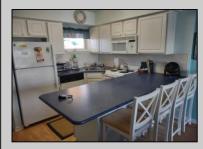

## COMMENTS

1 BEDROOM, 1 BATH TOP FLOOR CONDO WITH TERRIFIC DIRECT BAY FRONT VIEWS FROM BOTH THE LIVING ROOM AND BEDROOM DECKS. THIS BEAUTY FEATURES A LARGE LIVING ROOM, COMFORTABLY FURNISHED WITH SLIDERS TO THE DECK. FULL MODERN KITCHEN WITH RANGE/OVEN BUILT IN MICRO- WAVE, REFRIGERATOR AND DISHWASHER. KITCHEN ALSO HAS ISLAND SEATING FOR CONVENIENCE. THE LARGE BEDROOM IS BEAUTIFULLY FURNISHED WITH ADDITIONAL SLIDING DOORS TO THE FRONT DECK WITH AWESOME VIEWS ! WALL HEATING AND AIR CONDITIONING UNITS, WASHER, DRYER IN THE UNIT AND ASSIGNED PARKING IN FRONT. THIS ALSO INCLUDES A 40 FOOT BOAT SLIP WITH ELECTRIC AND WATER ( SLIP B-13 ) RIGHT AT THE CONDO COMPLEX ! IN ADDITION TO ALL THIS THERE IS A LARGE POOL AND SPACIOUS DECK AREA WITH SEATING AND GAS GRILLS OVERLOOKING THE BAY. ON MOST SUMMER WEEKENDS THERE IS ACTUALLY LIVE MUSIC OUT ON THE SPACIOUS DECK FOR YOUR ENJOYMENT. ALSO, AN OWNERS-ONLY LOUNGE WITH ICE MACHINES FOR YOUR CONVENIENCE. THE CONDO COMPLEX WATER IS TURNED OFF FROM APPROX NOVEMBER 1ST TO APRIL 1ST.