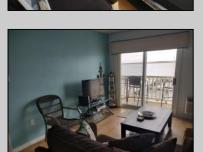

## COMMENTS

1 BEDROOM, 1 BATH TOP FLOOR CONDO WITH TERRIFIC DIRECT BAY FRONT VIEWS FROM BOTH THE LIVING ROOM AND BEDROOM DECKS. THIS BEAUTY FEATURES A LARGE LIVING ROOM, COMFORTABLY FURNISHED WITH SLIDERS TO THE DECK. FULL MODERN KITCHEN WITH RANGE/OVEN BUILT IN MICRO- WAVE, REFRIGERATOR AND DISHWASHER. KITCHEN ALSO HAS ISLAND SEATING FOR CONVENIENCE. THE LARGE BEDROOM IS BEAUTIFULLY FURNISHED WITH ADDITIONAL SLIDING DOORS TO THE FRONT DECK WITH AWESOME VIEWS! WALL HEATING AND AIR CONDITIONING UNITS, WASHER, DRYER IN THE UNIT AND ASSIGNED PARKING IN FRONT. THIS ALSO INCLUDES A 40 FOOT BOAT SLIP WITH ELECTRIC AND WATER (SLIP B-13) RIGHT AT THE CONDO COMPLEX! IN ADDITION TO ALL THIS THERE IS A LARGE POOL AND SPACIOUS DECK AREA WITH SEATING AND GAS GRILLS OVERLOOKING THE BAY. ON MOST SUMMER WEEKENDS THERE IS ACTUALLY LIVE MUSIC OUT ON THE SPACIOUS DECK FOR YOUR ENJOYMENT. ALSO, AN OWNERS-ONLY LOUNGE WITH ICE MACHINES FOR YOUR CONVENIENCE. THE CONDO COMPLEX WATER IS TURNED OFF FROM APPROX NOVEMBER 1ST TO APRIL 1ST.