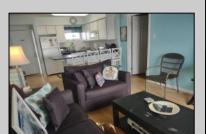

## COMMENTS

1 BEDROOM, 1 BATH TOP FLOOR CONDO WITH TERRIFIC DIRECT BAY FRONT VIEWS FROM BOTH THE LIVING ROOM AND BEDROOM DECKS. THIS BEAUTY FEATURES A LARGE LIVING ROOM, COMFORTABLY FURNISHED WITH SLIDERS TO THE DECK. FULL MODERN KITCHEN WITH RANGE/OVEN BUILT IN MICRO- WAVE, REFRIGERATOR AND DISHWASHER. KITCHEN ALSO HAS ISLAND SEATING FOR CONVENIENCE. THE LARGE BEDROOM IS BEAUTIFULLY FURNISHED WITH ADDITIONAL SLIDING DOORS TO THE FRONT DECK WITH AWESOME VIEWS! WALL HEATING AND AIR CONDITIONING UNITS, WASHER, DRYER IN THE UNIT AND ASSIGNED PARKING IN FRONT. THIS ALSO INCLUDES A 40 FOOT BOAT SLIP WITH ELECTRIC AND WATER (SLIP B-13) RIGHT AT THE CONDO COMPLEX! IN ADDITION TO ALL THIS THERE IS A LARGE POOL AND SPACIOUS DECK AREA WITH SEATING AND GAS GRILLS OVERLOOKING THE BAY. ON MOST SUMMER WEEKENDS THERE IS ACTUALLY LIVE MUSIC OUT ON THE SPACIOUS DECK FOR YOUR ENJOYMENT. ALSO, AN OWNERS-ONLY LOUNGE WITH ICE MACHINES FOR YOUR CONVENIENCE. THE CONDO COMPLEX WATER IS TURNED OFF FROM APPROX NOVEMBER 1ST TO APRIL 1ST.