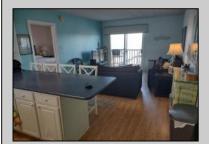

## COMMENTS

1 BEDROOM, 1 BATH TOP FLOOR CONDO WITH TERRIFIC DIRECT BAY FRONT VIEWS FROM BOTH THE LIVING ROOM AND BEDROOM DECKS. THIS BEAUTY FEATURES A LARGE LIVING ROOM, COMFORTABLY FURNISHED WITH SLIDERS TO THE DECK. FULL MODERN KITCHEN WITH RANGE/OVEN BUILT IN MICRO- WAVE, REFRIGERATOR AND DISHWASHER. KITCHEN ALSO HAS ISLAND SEATING FOR CONVENIENCE. THE LARGE BEDROOM IS BEAUTIFULLY FURNISHED WITH ADDITIONAL SLIDING DOORS TO THE FRONT DECK WITH AWESOME VIEWS! WALL HEATING AND AIR CONDITIONING UNITS, WASHER, DRYER IN THE UNIT AND ASSIGNED PARKING IN FRONT. THIS ALSO INCLUDES A 40 FOOT BOAT SLIP WITH ELECTRIC AND WATER (SLIP B-13) RIGHT AT THE CONDO COMPLEX! IN ADDITION TO ALL THIS THERE IS A LARGE POOL AND SPACIOUS DECK AREA WITH SEATING AND GAS GRILLS OVERLOOKING THE BAY. ON MOST SUMMER WEEKENDS THERE IS ACTUALLY LIVE MUSIC OUT ON THE SPACIOUS DECK FOR YOUR ENJOYMENT. ALSO, AN OWNERS-ONLY LOUNGE WITH ICE MACHINES FOR YOUR CONVENIENCE. THE CONDO COMPLEX WATER IS TURNED OFF FROM APPROX NOVEMBER 1ST TO APRIL 1ST.