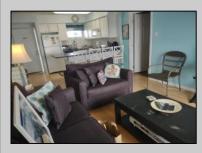

## COMMENTS

1 BEDROOM, 1 BATH TOP FLOOR CONDO WITH TERRIFIC DIRECT BAY FRONT VIEWS FROM BOTH THE LIVING ROOM AND BEDROOM DECKS. THIS BEAUTY FEATURES A LARGE LIVING ROOM, COMFORTABLY FURNISHED WITH SLIDERS TO THE DECK. FULL MODERN KITCHEN WITH RANGE/OVEN BUILT IN MICRO- WAVE, REFRIGERATOR AND DISHWASHER. KITCHEN ALSO HAS ISLAND SEATING FOR CONVENIENCE. THE LARGE BEDROOM IS BEAUTIFULLY FURNISHED WITH ADDITIONAL SLIDING DOORS TO THE FRONT DECK WITH AWESOME VIEWS ! WALL HEATING AND AIR CONDITIONING UNITS, WASHER, DRYER IN THE UNIT AND ASSIGNED PARKING IN FRONT. THIS ALSO INCLUDES A 40 FOOT BOAT SLIP WITH ELECTRIC AND WATER ( SLIP B-13 ) RIGHT AT THE CONDO COMPLEX ! IN ADDITION TO ALL THIS THERE IS A LARGE POOL AND SPACIOUS DECK AREA WITH SEATING AND GAS GRILLS OVERLOOKING THE BAY. ON MOST SUMMER WEEKENDS THERE IS ACTUALLY LIVE MUSIC OUT ON THE SPACIOUS DECK FOR YOUR ENJOYMENT. ALSO, AN OWNERS-ONLY LOUNGE WITH ICE MACHINES FOR YOUR CONVENIENCE. THE CONDO COMPLEX WATER IS TURNED OFF FROM APPROX NOVEMBER 1ST TO APRIL 1ST. **PROPERTY DETAILS** 