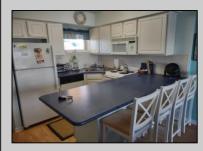

## COMMENTS

1 BEDROOM, 1 BATH TOP FLOOR CONDO WITH TERRIFIC DIRECT BAY FRONT VIEWS FROM BOTH THE LIVING ROOM AND BEDROOM DECKS. THIS BEAUTY FEATURES A LARGE LIVING ROOM, COMFORTABLY FURNISHED WITH SLIDERS TO THE DECK. FULL MODERN KITCHEN WITH RANGE/OVEN BUILT IN MICRO- WAVE, REFRIGERATOR AND DISHWASHER. KITCHEN ALSO HAS ISLAND SEATING FOR CONVENIENCE. THE LARGE BEDROOM IS BEAUTIFULLY FURNISHED WITH ADDITIONAL SLIDING DOORS TO THE FRONT DECK WITH AWESOME VIEWS ! WALL HEATING AND AIR CONDITIONING UNITS, WASHER, DRYER IN THE UNIT AND ASSIGNED PARKING IN FRONT. THIS ALSO INCLUDES A 40 FOOT BOAT SLIP WITH ELECTRIC AND WATER ( SLIP B-13 ) RIGHT AT THE CONDO COMPLEX ! IN ADDITION TO ALL THIS THERE IS A LARGE POOL AND SPACIOUS DECK AREA WITH SEATING AND GAS GRILLS OVERLOOKING THE BAY. ON MOST SUMMER WEEKENDS THERE IS ACTUALLY LIVE MUSIC OUT ON THE SPACIOUS DECK FOR YOUR ENJOYMENT. ALSO, AN OWNERS-ONLY LOUNGE WITH ICE MACHINES FOR YOUR CONVENIENCE. THE CONDO COMPLEX WATER IS TURNED OFF FROM APPROX NOVEMBER 1ST TO APRIL 1ST. **PROPERTY DETAILS** 