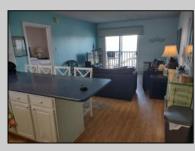

## COMMENTS

1 BEDROOM, 1 BATH TOP FLOOR CONDO WITH TERRIFIC DIRECT BAY FRONT VIEWS FROM BOTH THE LIVING ROOM AND BEDROOM DECKS. THIS BEAUTY FEATURES A LARGE LIVING ROOM, COMFORTABLY FURNISHED WITH SLIDERS TO THE DECK. FULL MODERN KITCHEN WITH RANGE/OVEN BUILT IN MICRO- WAVE, REFRIGERATOR AND DISHWASHER. KITCHEN ALSO HAS ISLAND SEATING FOR CONVENIENCE. THE LARGE BEDROOM IS BEAUTIFULLY FURNISHED WITH ADDITIONAL SLIDING DOORS TO THE FRONT DECK WITH AWESOME VIEWS ! WALL HEATING AND AIR CONDITIONING UNITS, WASHER, DRYER IN THE UNIT AND ASSIGNED PARKING IN FRONT. THIS ALSO INCLUDES A 40 FOOT BOAT SLIP WITH ELECTRIC AND WATER ( SLIP B-13 ) RIGHT AT THE CONDO COMPLEX ! IN ADDITION TO ALL THIS THERE IS A LARGE POOL AND SPACIOUS DECK AREA WITH SEATING AND GAS GRILLS OVERLOOKING THE BAY. ON MOST SUMMER WEEKENDS THERE IS ACTUALLY LIVE MUSIC OUT ON THE SPACIOUS DECK FOR YOUR ENJOYMENT. ALSO, AN OWNERS-ONLY LOUNGE WITH ICE MACHINES FOR YOUR CONVENIENCE. THE CONDO COMPLEX WATER IS TURNED OFF FROM APPROX NOVEMBER 1ST TO APRIL 1ST. **PROPERTY DETAILS** 