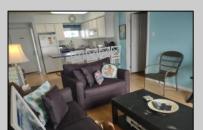

## **COMMENTS**

1 BEDROOM, 1 BATH TOP FLOOR CONDO WITH TERRIFIC DIRECT BAY FRONT VIEWS FROM BOTH THE LIVING ROOM AND BEDROOM DECKS. THIS BEAUTY FEATURES A LARGE LIVING ROOM, COMFORTABLY FURNISHED WITH SLIDERS TO THE DECK. FULL MODERN KITCHEN WITH RANGE/OVEN BUILT IN MICRO- WAVE, REFRIGERATOR AND DISHWASHER. KITCHEN ALSO HAS ISLAND SEATING FOR CONVENIENCE. THE LARGE BEDROOM IS BEAUTIFULLY FURNISHED WITH ADDITIONAL SLIDING DOORS TO THE FRONT DECK WITH AWESOME VIEWS! WALL HEATING AND AIR CONDITIONING UNITS, WASHER, DRYER IN THE UNIT AND ASSIGNED PARKING IN FRONT. THIS ALSO INCLUDES A 40 FOOT BOAT SLIP WITH ELECTRIC AND WATER (SLIP B-13) RIGHT AT THE CONDO COMPLEX! IN ADDITION TO ALL THIS THERE IS A LARGE POOL AND SPACIOUS DECK AREA WITH SEATING AND GAS GRILLS OVERLOOKING THE BAY. ON MOST SUMMER WEEKENDS THERE IS ACTUALLY LIVE MUSIC OUT ON THE SPACIOUS DECK FOR YOUR ENJOYMENT. ALSO, AN OWNERS-ONLY LOUNGE WITH ICE MACHINES FOR YOUR CONVENIENCE. THE CONDO COMPLEX WATER IS TURNED OFF FROM APPROX NOVEMBER 1ST TO APRIL 1ST.