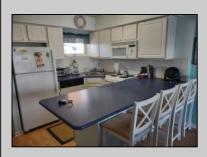

## **COMMENTS**

1 BEDROOM, 1 BATH TOP FLOOR CONDO WITH TERRIFIC DIRECT BAY FRONT VIEWS FROM BOTH THE LIVING ROOM AND BEDROOM DECKS. THIS BEAUTY FEATURES A LARGE LIVING ROOM, COMFORTABLY FURNISHED WITH SLIDERS TO THE DECK. FULL MODERN KITCHEN WITH RANGE/OVEN BUILT IN MICRO- WAVE, REFRIGERATOR AND DISHWASHER. KITCHEN ALSO HAS ISLAND SEATING FOR CONVENIENCE. THE LARGE BEDROOM IS BEAUTIFULLY FURNISHED WITH ADDITIONAL SLIDING DOORS TO THE FRONT DECK WITH AWESOME VIEWS! WALL HEATING AND AIR CONDITIONING UNITS, WASHER, DRYER IN THE UNIT AND ASSIGNED PARKING IN FRONT. THIS ALSO INCLUDES A 40 FOOT BOAT SLIP WITH ELECTRIC AND WATER (SLIP B-13) RIGHT AT THE CONDO COMPLEX! IN ADDITION TO ALL THIS THERE IS A LARGE POOL AND SPACIOUS DECK AREA WITH SEATING AND GAS GRILLS OVERLOOKING THE BAY. ON MOST SUMMER WEEKENDS THERE IS ACTUALLY LIVE MUSIC OUT ON THE SPACIOUS DECK FOR YOUR ENJOYMENT. ALSO, AN OWNERS-ONLY LOUNGE WITH ICE MACHINES FOR YOUR CONVENIENCE. THE CONDO COMPLEX WATER IS TURNED OFF FROM APPROX NOVEMBER 1ST TO APRIL 1ST.