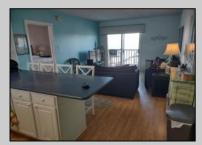

## **COMMENTS**

1 BEDROOM, 1 BATH TOP FLOOR CONDO WITH TERRIFIC DIRECT BAY FRONT VIEWS FROM BOTH THE LIVING ROOM AND BEDROOM DECKS. THIS BEAUTY FEATURES A LARGE LIVING ROOM, COMFORTABLY FURNISHED WITH SLIDERS TO THE DECK. FULL MODERN KITCHEN WITH RANGE/OVEN BUILT IN MICRO- WAVE, REFRIGERATOR AND DISHWASHER. KITCHEN ALSO HAS ISLAND SEATING FOR CONVENIENCE. THE LARGE BEDROOM IS BEAUTIFULLY FURNISHED WITH ADDITIONAL SLIDING DOORS TO THE FRONT DECK WITH AWESOME VIEWS! WALL HEATING AND AIR CONDITIONING UNITS, WASHER, DRYER IN THE UNIT AND ASSIGNED PARKING IN FRONT. THIS ALSO INCLUDES A 40 FOOT BOAT SLIP WITH ELECTRIC AND WATER (SLIP B-13) RIGHT AT THE CONDO COMPLEX! IN ADDITION TO ALL THIS THERE IS A LARGE POOL AND SPACIOUS DECK AREA WITH SEATING AND GAS GRILLS OVERLOOKING THE BAY. ON MOST SUMMER WEEKENDS THERE IS ACTUALLY LIVE MUSIC OUT ON THE SPACIOUS DECK FOR YOUR ENJOYMENT. ALSO, AN OWNERS-ONLY LOUNGE WITH ICE MACHINES FOR YOUR CONVENIENCE. THE CONDO COMPLEX WATER IS TURNED OFF FROM APPROX NOVEMBER 1ST TO APRIL 1ST.