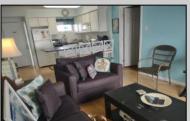

## COMMENTS

1 BEDROOM, 1 BATH TOP FLOOR CONDO WITH TERRIFIC DIRECT BAY FRONT VIEWS FROM BOTH THE LIVING ROOM AND BEDROOM DECKS. THIS BEAUTY FEATURES A LARGE LIVING ROOM, COMFORTABLY FURNISHED WITH SLIDERS TO THE DECK. FULL MODERN KITCHEN WITH RANGE/OVEN BUILT IN MICRO- WAVE, REFRIGERATOR AND DISHWASHER. KITCHEN ALSO HAS ISLAND SEATING FOR CONVENIENCE. THE LARGE BEDROOM IS BEAUTIFULLY FURNISHED WITH ADDITIONAL SLIDING DOORS TO THE FRONT DECK WITH AWESOME VIEWS! WALL HEATING AND AIR CONDITIONING UNITS, WASHER, DRYER IN THE UNIT AND ASSIGNED PARKING IN FRONT. THIS ALSO INCLUDES A 40 FOOT BOAT SLIP WITH ELECTRIC AND WATER (SLIP B-13) RIGHT AT THE CONDO COMPLEX! IN ADDITION TO ALL THIS THERE IS A LARGE POOL AND SPACIOUS DECK AREA WITH SEATING AND GAS GRILLS OVERLOOKING THE BAY. ON MOST SUMMER WEEKENDS THERE IS ACTUALLY LIVE MUSIC OUT ON THE SPACIOUS DECK FOR YOUR ENJOYMENT. ALSO, AN OWNERS-ONLY LOUNGE WITH ICE MACHINES FOR YOUR CONVENIENCE. THE CONDO COMPLEX WATER IS TURNED OFF FROM APPROX NOVEMBER 1ST TO APRIL 1ST.