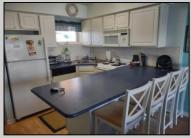

## COMMENTS

1 BEDROOM, 1 BATH TOP FLOOR CONDO WITH TERRIFIC DIRECT BAY FRONT VIEWS FROM BOTH THE LIVING ROOM AND BEDROOM DECKS. THIS BEAUTY FEATURES A LARGE LIVING ROOM, COMFORTABLY FURNISHED WITH SLIDERS TO THE DECK. FULL MODERN KITCHEN WITH RANGE/OVEN BUILT IN MICRO- WAVE, REFRIGERATOR AND DISHWASHER. KITCHEN ALSO HAS ISLAND SEATING FOR CONVENIENCE. THE LARGE BEDROOM IS BEAUTIFULLY FURNISHED WITH ADDITIONAL SLIDING DOORS TO THE FRONT DECK WITH AWESOME VIEWS! WALL HEATING AND AIR CONDITIONING UNITS, WASHER, DRYER IN THE UNIT AND ASSIGNED PARKING IN FRONT. THIS ALSO INCLUDES A 40 FOOT BOAT SLIP WITH ELECTRIC AND WATER (SLIP B-13) RIGHT AT THE CONDO COMPLEX! IN ADDITION TO ALL THIS THERE IS A LARGE POOL AND SPACIOUS DECK AREA WITH SEATING AND GAS GRILLS OVERLOOKING THE BAY. ON MOST SUMMER WEEKENDS THERE IS ACTUALLY LIVE MUSIC OUT ON THE SPACIOUS DECK FOR YOUR ENJOYMENT. ALSO, AN OWNERS-ONLY LOUNGE WITH ICE MACHINES FOR YOUR CONVENIENCE. THE CONDO COMPLEX WATER IS TURNED OFF FROM APPROX NOVEMBER 1ST TO APRIL 1ST.