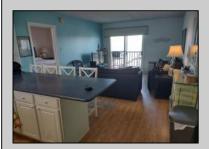

## COMMENTS

1 BEDROOM, 1 BATH TOP FLOOR CONDO WITH TERRIFIC DIRECT BAY FRONT VIEWS FROM BOTH THE LIVING ROOM AND BEDROOM DECKS. THIS BEAUTY FEATURES A LARGE LIVING ROOM, COMFORTABLY FURNISHED WITH SLIDERS TO THE DECK. FULL MODERN KITCHEN WITH RANGE/OVEN BUILT IN MICRO- WAVE, REFRIGERATOR AND DISHWASHER. KITCHEN ALSO HAS ISLAND SEATING FOR CONVENIENCE. THE LARGE BEDROOM IS BEAUTIFULLY FURNISHED WITH ADDITIONAL SLIDING DOORS TO THE FRONT DECK WITH AWESOME VIEWS! WALL HEATING AND AIR CONDITIONING UNITS, WASHER, DRYER IN THE UNIT AND ASSIGNED PARKING IN FRONT. THIS ALSO INCLUDES A 40 FOOT BOAT SLIP WITH ELECTRIC AND WATER (SLIP B-13) RIGHT AT THE CONDO COMPLEX! IN ADDITION TO ALL THIS THERE IS A LARGE POOL AND SPACIOUS DECK AREA WITH SEATING AND GAS GRILLS OVERLOOKING THE BAY. ON MOST SUMMER WEEKENDS THERE IS ACTUALLY LIVE MUSIC OUT ON THE SPACIOUS DECK FOR YOUR ENJOYMENT. ALSO, AN OWNERS-ONLY LOUNGE WITH ICE MACHINES FOR YOUR CONVENIENCE. THE CONDO COMPLEX WATER IS TURNED OFF FROM APPROX NOVEMBER 1ST TO APRIL 1ST.