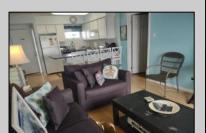

## COMMENTS

1 BEDROOM, 1 BATH TOP FLOOR CONDO WITH TERRIFIC DIRECT BAY FRONT VIEWS FROM BOTH THE LIVING ROOM AND BEDROOM DECKS. THIS BEAUTY FEATURES A LARGE LIVING ROOM, COMFORTABLY FURNISHED WITH SLIDERS TO THE DECK. FULL MODERN KITCHEN WITH RANGE/OVEN BUILT IN MICRO- WAVE, REFRIGERATOR AND DISHWASHER. KITCHEN ALSO HAS ISLAND SEATING FOR CONVENIENCE. THE LARGE BEDROOM IS BEAUTIFULLY FURNISHED WITH ADDITIONAL SLIDING DOORS TO THE FRONT DECK WITH AWESOME VIEWS! WALL HEATING AND AIR CONDITIONING UNITS, WASHER, DRYER IN THE UNIT AND ASSIGNED PARKING IN FRONT. THIS ALSO INCLUDES A 40 FOOT BOAT SLIP WITH ELECTRIC AND WATER (SLIP B-13) RIGHT AT THE CONDO COMPLEX! IN ADDITION TO ALL THIS THERE IS A LARGE POOL AND SPACIOUS DECK AREA WITH SEATING AND GAS GRILLS OVERLOOKING THE BAY. ON MOST SUMMER WEEKENDS THERE IS ACTUALLY LIVE MUSIC OUT ON THE SPACIOUS DECK FOR YOUR ENJOYMENT. ALSO, AN OWNERS-ONLY LOUNGE WITH ICE MACHINES FOR YOUR CONVENIENCE. THE CONDO COMPLEX WATER IS TURNED OFF FROM APPROX NOVEMBER 1ST TO APRIL 1ST.