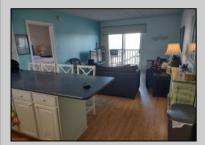

## COMMENTS

1 BEDROOM, 1 BATH TOP FLOOR CONDO WITH TERRIFIC DIRECT BAY FRONT VIEWS FROM BOTH THE LIVING ROOM AND BEDROOM DECKS. THIS BEAUTY FEATURES A LARGE LIVING ROOM, COMFORTABLY FURNISHED WITH SLIDERS TO THE DECK. FULL MODERN KITCHEN WITH RANGE/OVEN BUILT IN MICRO- WAVE, REFRIGERATOR AND DISHWASHER. KITCHEN ALSO HAS ISLAND SEATING FOR CONVENIENCE. THE LARGE BEDROOM IS BEAUTIFULLY FURNISHED WITH ADDITIONAL SLIDING DOORS TO THE FRONT DECK WITH AWESOME VIEWS! WALL HEATING AND AIR CONDITIONING UNITS, WASHER, DRYER IN THE UNIT AND ASSIGNED PARKING IN FRONT. THIS ALSO INCLUDES A 40 FOOT BOAT SLIP WITH ELECTRIC AND WATER (SLIP B-13) RIGHT AT THE CONDO COMPLEX! IN ADDITION TO ALL THIS THERE IS A LARGE POOL AND SPACIOUS DECK AREA WITH SEATING AND GAS GRILLS OVERLOOKING THE BAY. ON MOST SUMMER WEEKENDS THERE IS ACTUALLY LIVE MUSIC OUT ON THE SPACIOUS DECK FOR YOUR ENJOYMENT. ALSO, AN OWNERS-ONLY LOUNGE WITH ICE MACHINES FOR YOUR CONVENIENCE. THE CONDO COMPLEX WATER IS TURNED OFF FROM APPROX NOVEMBER 1ST TO APRIL 1ST.