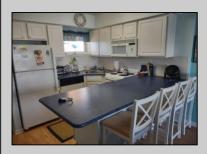

## COMMENTS

1 BEDROOM, 1 BATH TOP FLOOR CONDO WITH TERRIFIC DIRECT BAY FRONT VIEWS FROM BOTH THE LIVING ROOM AND BEDROOM DECKS. THIS BEAUTY FEATURES A LARGE LIVING ROOM, COMFORTABLY FURNISHED WITH SLIDERS TO THE DECK. FULL MODERN KITCHEN WITH RANGE/OVEN BUILT IN MICRO- WAVE, REFRIGERATOR AND DISHWASHER. KITCHEN ALSO HAS ISLAND SEATING FOR CONVENIENCE. THE LARGE BEDROOM IS BEAUTIFULLY FURNISHED WITH ADDITIONAL SLIDING DOORS TO THE FRONT DECK WITH AWESOME VIEWS! WALL HEATING AND AIR CONDITIONING UNITS, WASHER, DRYER IN THE UNIT AND ASSIGNED PARKING IN FRONT. THIS ALSO INCLUDES A 40 FOOT BOAT SLIP WITH ELECTRIC AND WATER (SLIP B-13) RIGHT AT THE CONDO COMPLEX! IN ADDITION TO ALL THIS THERE IS A LARGE POOL AND SPACIOUS DECK AREA WITH SEATING AND GAS GRILLS OVERLOOKING THE BAY. ON MOST SUMMER WEEKENDS THERE IS ACTUALLY LIVE MUSIC OUT ON THE SPACIOUS DECK FOR YOUR ENJOYMENT. ALSO, AN OWNERS-ONLY LOUNGE WITH ICE MACHINES FOR YOUR CONVENIENCE. THE CONDO COMPLEX WATER IS TURNED OFF FROM APPROX NOVEMBER 1ST TO APRIL 1ST.