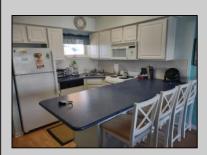

## COMMENTS

1 BEDROOM, 1 BATH TOP FLOOR CONDO WITH TERRIFIC DIRECT BAY FRONT VIEWS FROM BOTH THE LIVING ROOM AND BEDROOM DECKS. THIS BEAUTY FEATURES A LARGE LIVING ROOM, COMFORTABLY FURNISHED WITH SLIDERS TO THE DECK. FULL MODERN KITCHEN WITH RANGE/OVEN BUILT IN MICRO- WAVE, REFRIGERATOR AND DISHWASHER. KITCHEN ALSO HAS ISLAND SEATING FOR CONVENIENCE. THE LARGE BEDROOM IS BEAUTIFULLY FURNISHED WITH ADDITIONAL SLIDING DOORS TO THE FRONT DECK WITH AWESOME VIEWS! WALL HEATING AND AIR CONDITIONING UNITS, WASHER, DRYER IN THE UNIT AND ASSIGNED PARKING IN FRONT. THIS ALSO INCLUDES A 40 FOOT BOAT SLIP WITH ELECTRIC AND WATER (SLIP B-13) RIGHT AT THE CONDO COMPLEX! IN ADDITION TO ALL THIS THERE IS A LARGE POOL AND SPACIOUS DECK AREA WITH SEATING AND GAS GRILLS OVERLOOKING THE BAY. ON MOST SUMMER WEEKENDS THERE IS ACTUALLY LIVE MUSIC OUT ON THE SPACIOUS DECK FOR YOUR ENJOYMENT. ALSO, AN OWNERS-ONLY LOUNGE WITH ICE MACHINES FOR YOUR CONVENIENCE. THE CONDO COMPLEX WATER IS TURNED OFF FROM APPROX NOVEMBER 1ST TO APRIL 1ST.