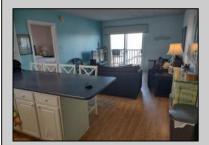

## COMMENTS

1 BEDROOM, 1 BATH TOP FLOOR CONDO WITH TERRIFIC DIRECT BAY FRONT VIEWS FROM BOTH THE LIVING ROOM AND BEDROOM DECKS. THIS BEAUTY FEATURES A LARGE LIVING ROOM, COMFORTABLY FURNISHED WITH SLIDERS TO THE DECK. FULL MODERN KITCHEN WITH RANGE/OVEN BUILT IN MICRO- WAVE, REFRIGERATOR AND DISHWASHER. KITCHEN ALSO HAS ISLAND SEATING FOR CONVENIENCE. THE LARGE BEDROOM IS BEAUTIFULLY FURNISHED WITH ADDITIONAL SLIDING DOORS TO THE FRONT DECK WITH AWESOME VIEWS! WALL HEATING AND AIR CONDITIONING UNITS, WASHER, DRYER IN THE UNIT AND ASSIGNED PARKING IN FRONT. THIS ALSO INCLUDES A 40 FOOT BOAT SLIP WITH ELECTRIC AND WATER (SLIP B-13) RIGHT AT THE CONDO COMPLEX! IN ADDITION TO ALL THIS THERE IS A LARGE POOL AND SPACIOUS DECK AREA WITH SEATING AND GAS GRILLS OVERLOOKING THE BAY. ON MOST SUMMER WEEKENDS THERE IS ACTUALLY LIVE MUSIC OUT ON THE SPACIOUS DECK FOR YOUR ENJOYMENT. ALSO, AN OWNERS-ONLY LOUNGE WITH ICE MACHINES FOR YOUR CONVENIENCE. THE CONDO COMPLEX WATER IS TURNED OFF FROM APPROX NOVEMBER 1ST TO APRIL 1ST.