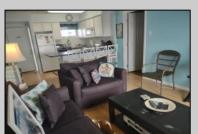

## COMMENTS

1 BEDROOM, 1 BATH TOP FLOOR CONDO WITH TERRIFIC DIRECT BAY FRONT VIEWS FROM BOTH THE LIVING ROOM AND BEDROOM DECKS. THIS BEAUTY FEATURES A LARGE LIVING ROOM, COMFORTABLY FURNISHED WITH SLIDERS TO THE DECK. FULL MODERN KITCHEN WITH RANGE/OVEN BUILT IN MICRO- WAVE, REFRIGERATOR AND DISHWASHER. KITCHEN ALSO HAS ISLAND SEATING FOR CONVENIENCE. THE LARGE BEDROOM IS BEAUTIFULLY FURNISHED WITH ADDITIONAL SLIDING DOORS TO THE FRONT DECK WITH AWESOME VIEWS! WALL HEATING AND AIR CONDITIONING UNITS, WASHER, DRYER IN THE UNIT AND ASSIGNED PARKING IN FRONT. THIS ALSO INCLUDES A 40 FOOT BOAT SLIP WITH ELECTRIC AND WATER (SLIP B-13) RIGHT AT THE CONDO COMPLEX! IN ADDITION TO ALL THIS THERE IS A LARGE POOL AND SPACIOUS DECK AREA WITH SEATING AND GAS GRILLS OVERLOOKING THE BAY. ON MOST SUMMER WEEKENDS THERE IS ACTUALLY LIVE MUSIC OUT ON THE SPACIOUS DECK FOR YOUR ENJOYMENT. ALSO, AN OWNERS-ONLY LOUNGE WITH ICE MACHINES FOR YOUR CONVENIENCE. THE CONDO COMPLEX WATER IS TURNED OFF FROM APPROX NOVEMBER 1ST TO APRIL 1ST.