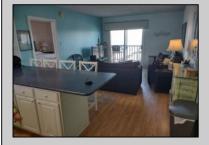

## **COMMENTS**

1 BEDROOM, 1 BATH TOP FLOOR CONDO WITH TERRIFIC DIRECT BAY FRONT VIEWS FROM BOTH THE LIVING ROOM AND BEDROOM DECKS. THIS BEAUTY FEATURES A LARGE LIVING ROOM, COMFORTABLY FURNISHED WITH SLIDERS TO THE DECK. FULL MODERN KITCHEN WITH RANGE/OVEN BUILT IN MICRO- WAVE, REFRIGERATOR AND DISHWASHER. KITCHEN ALSO HAS ISLAND SEATING FOR CONVENIENCE. THE LARGE BEDROOM IS BEAUTIFULLY FURNISHED WITH ADDITIONAL SLIDING DOORS TO THE FRONT DECK WITH AWESOME VIEWS! WALL HEATING AND AIR CONDITIONING UNITS, WASHER, DRYER IN THE UNIT AND ASSIGNED PARKING IN FRONT. THIS ALSO INCLUDES A 40 FOOT BOAT SLIP WITH ELECTRIC AND WATER (SLIP B-13) RIGHT AT THE CONDO COMPLEX! IN ADDITION TO ALL THIS THERE IS A LARGE POOL AND SPACIOUS DECK AREA WITH SEATING AND GAS GRILLS OVERLOOKING THE BAY. ON MOST SUMMER WEEKENDS THERE IS ACTUALLY LIVE MUSIC OUT ON THE SPACIOUS DECK FOR YOUR ENJOYMENT. ALSO, AN OWNERS-ONLY LOUNGE WITH ICE MACHINES FOR YOUR CONVENIENCE. THE CONDO COMPLEX WATER IS TURNED OFF FROM APPROX NOVEMBER 1ST TO APRIL 1ST.