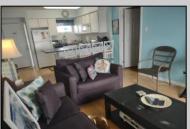

## **COMMENTS**

1 BEDROOM, 1 BATH TOP FLOOR CONDO WITH TERRIFIC DIRECT BAY FRONT VIEWS FROM BOTH THE LIVING ROOM AND BEDROOM DECKS. THIS BEAUTY FEATURES A LARGE LIVING ROOM, COMFORTABLY FURNISHED WITH SLIDERS TO THE DECK. FULL MODERN KITCHEN WITH RANGE/OVEN BUILT IN MICRO- WAVE, REFRIGERATOR AND DISHWASHER. KITCHEN ALSO HAS ISLAND SEATING FOR CONVENIENCE. THE LARGE BEDROOM IS BEAUTIFULLY FURNISHED WITH ADDITIONAL SLIDING DOORS TO THE FRONT DECK WITH AWESOME VIEWS! WALL HEATING AND AIR CONDITIONING UNITS, WASHER, DRYER IN THE UNIT AND ASSIGNED PARKING IN FRONT. THIS ALSO INCLUDES A 40 FOOT BOAT SLIP WITH ELECTRIC AND WATER (SLIP B-13) RIGHT AT THE CONDO COMPLEX! IN ADDITION TO ALL THIS THERE IS A LARGE POOL AND SPACIOUS DECK AREA WITH SEATING AND GAS GRILLS OVERLOOKING THE BAY. ON MOST SUMMER WEEKENDS THERE IS ACTUALLY LIVE MUSIC OUT ON THE SPACIOUS DECK FOR YOUR ENJOYMENT. ALSO, AN OWNERS-ONLY LOUNGE WITH ICE MACHINES FOR YOUR CONVENIENCE. THE CONDO COMPLEX WATER IS TURNED OFF FROM APPROX NOVEMBER 1ST TO APRIL 1ST.