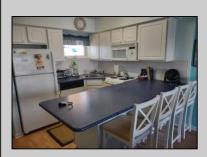

## **COMMENTS**

1 BEDROOM, 1 BATH TOP FLOOR CONDO WITH TERRIFIC DIRECT BAY FRONT VIEWS FROM BOTH THE LIVING ROOM AND BEDROOM DECKS. THIS BEAUTY FEATURES A LARGE LIVING ROOM, COMFORTABLY FURNISHED WITH SLIDERS TO THE DECK. FULL MODERN KITCHEN WITH RANGE/OVEN BUILT IN MICRO- WAVE, REFRIGERATOR AND DISHWASHER. KITCHEN ALSO HAS ISLAND SEATING FOR CONVENIENCE. THE LARGE BEDROOM IS BEAUTIFULLY FURNISHED WITH ADDITIONAL SLIDING DOORS TO THE FRONT DECK WITH AWESOME VIEWS! WALL HEATING AND AIR CONDITIONING UNITS, WASHER, DRYER IN THE UNIT AND ASSIGNED PARKING IN FRONT. THIS ALSO INCLUDES A 40 FOOT BOAT SLIP WITH ELECTRIC AND WATER (SLIP B-13) RIGHT AT THE CONDO COMPLEX! IN ADDITION TO ALL THIS THERE IS A LARGE POOL AND SPACIOUS DECK AREA WITH SEATING AND GAS GRILLS OVERLOOKING THE BAY. ON MOST SUMMER WEEKENDS THERE IS ACTUALLY LIVE MUSIC OUT ON THE SPACIOUS DECK FOR YOUR ENJOYMENT. ALSO, AN OWNERS-ONLY LOUNGE WITH ICE MACHINES FOR YOUR CONVENIENCE. THE CONDO COMPLEX WATER IS TURNED OFF FROM APPROX NOVEMBER 1ST TO APRIL 1ST.