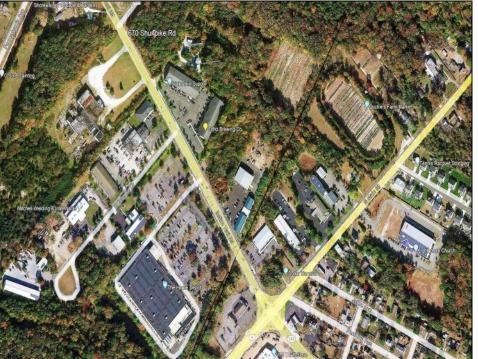

Berger Realty, Inc. 3160 Asbury Avenue Ocean City, NJ 08226 1-877-237-4371 / 609-399-0076 ☑ info@bergerrealty.com

670 Shunpike Road Cape May Court House, NJ 08210

Asking \$574,950.00

## **COMMENTS**

Excellent location across from Home Depot in Cape May Court House. 2.4 acres w/ approvals for up to 60,000 SF (2-story) or 30,000 SF (1-story) flex/warehouse improvement. Join main business center of town & take advantage of its close proximity to service all of Cape May County! Close to Parkway entrances. Possible mini-storage (up to 90k SF - 3 stories).