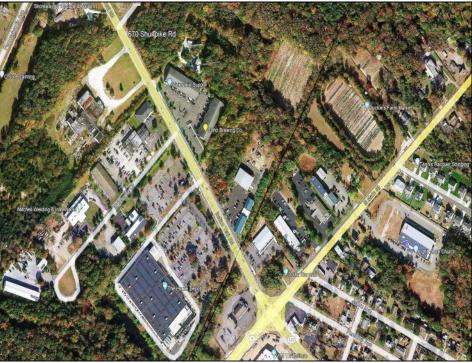

## COMMENTS

Excellent location across from Home Depot in Cape May Court House. 2.4 acres w/ approvals for up to 60,000 SF (2-story) or 30,000 SF (1-story) flex/warehouse improvement. Join main business center of town & take advantage of its close proximity to service all of Cape May County! Close to Parkway entrances. Possible mini-storage (up to 90k SF - 3 stories).