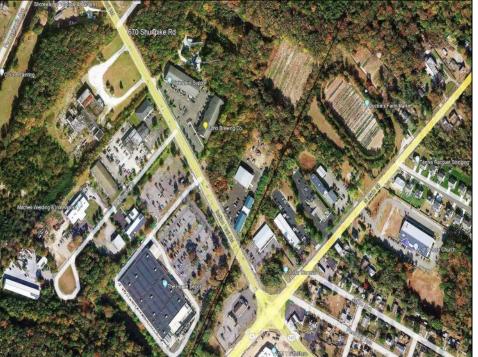

## **COMMENTS**

Excellent location across from Home Depot in Cape May Court House. 2.4 acres w/ approvals for up to 60,000 SF (2-story) or 30,000 SF (1-story) flex/warehouse improvement. Join main business center of town & take advantage of its close proximity to service all of Cape May County! Close to Parkway entrances. Possible mini-storage (up to 90k SF - 3 stories).