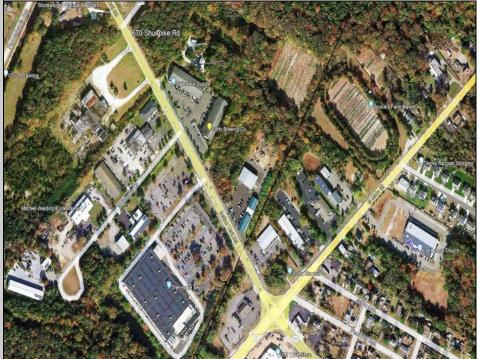

Berger Realty, Inc. 3160 Asbury Avenue Ocean City, NJ 08226 1-877-237-4371 / 609-399-0076 ☑ info@bergerrealty.com

670 Shunpike Road Cape May Court House, NJ 08210

Asking \$574,950.00

## **COMMENTS**

Excellent location across from Home Depot in Cape May Court House. 2.4 acres w/ approvals for up to 60,000 SF (2-story) or 30,000 SF (1-story) flex/warehouse improvement. Join main business center of town & take advantage of its close proximity to service all of Cape May County! Close to Parkway entrances. Possible mini-storage (up to 90k SF - 3 stories).