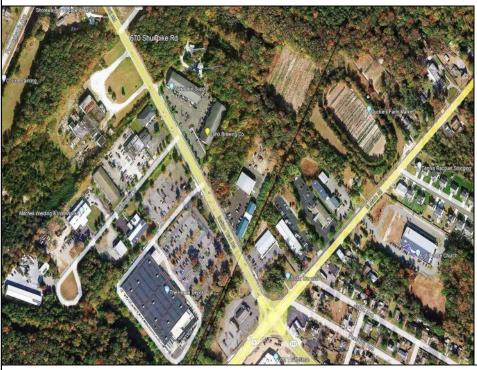

## COMMENTS

Excellent location across from Home Depot in Cape May Court House. 2.4 acres w/ approvals for up to 60,000 SF (2-story) or 30,000 SF (1-story) flex/warehouse improvement. Join main business center of town & take advantage of its close proximity to service all of Cape May County! Close to Parkway entrances. Possible mini-storage (up to 90k SF - 3 stories).