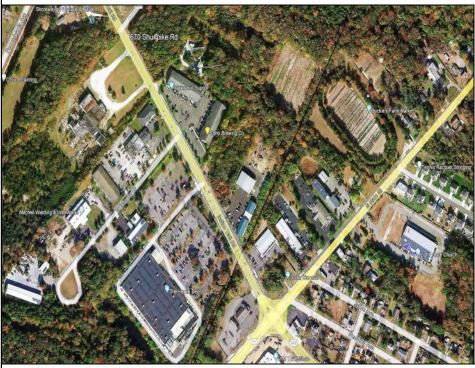

## COMMENTS

Excellent location across from Home Depot in Cape May Court House. 2.4 acres w/ approvals for up to 60,000 SF (2-story) or 30,000 SF (1-story) flex/warehouse improvement. Join main business center of town & take advantage of its close proximity to service all of Cape May County! Close to Parkway entrances. Possible mini-storage (up to 90k SF - 3 stories).