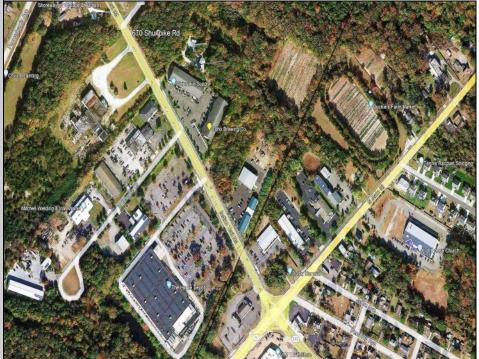

## **COMMENTS**

Excellent location across from Home Depot in Cape May Court House. 2.4 acres w/ approvals for up to 60,000 SF (2-story) or 30,000 SF (1-story) flex/warehouse improvement. Join main business center of town & take advantage of its close proximity to service all of Cape May County! Close to Parkway entrances. Possible mini-storage (up to 90k SF - 3 stories).