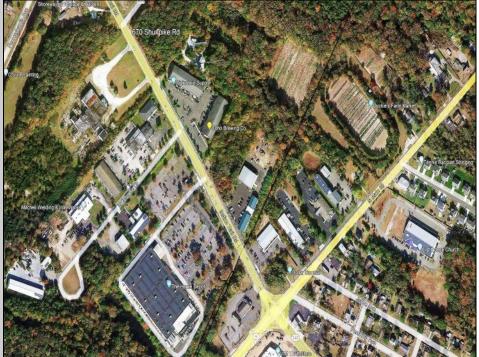

## **COMMENTS**

Excellent location across from Home Depot in Cape May Court House. 2.4 acres w/ approvals for up to 60,000 SF (2-story) or 30,000 SF (1-story) flex/warehouse improvement. Join main business center of town & take advantage of its close proximity to service all of Cape May County! Close to Parkway entrances. Possible mini-storage (up to 90k SF - 3 stories).