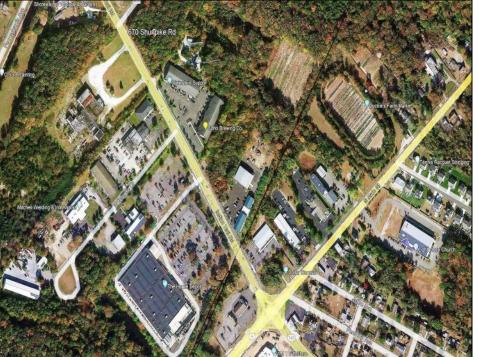

Berger Realty, Inc. 55th & Haven Avenue Ocean City, NJ 08226 609-399-0040

info@bergerrealty.com

670 Shunpike Road Cape May Court House, NJ 08210

Asking \$574,950.00

## **COMMENTS**

Excellent location across from Home Depot in Cape May Court House. 2.4 acres w/ approvals for up to 60,000 SF (2-story) or 30,000 SF (1-story) flex/warehouse improvement. Join main business center of town & take advantage of its close proximity to service all of Cape May County! Close to Parkway entrances. Possible mini-storage (up to 90k SF - 3 stories).