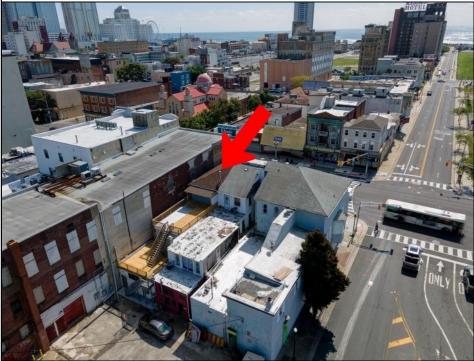

Berger Realty, Inc. 3160 Asbury Avenue Ocean City, NJ 08226 1-877-237-4371 / 609-399-0076 info@bergerrealty.com

1637 Atlantic Avenue Atlantic City, NJ 08401

Asking \$475,000.00

## COMMENTS

10.6% CAP RATE!! INVESTOR ALERT - Turnkey Cash Flowing Commercial Mixed Use property! Located next to the new development site of a 125,000 Square foot agricultural museum. This Mix-use property consists of approximately 4,602 sq.ft. with a store front and 2 apartments. All units have separate gas and electric. First Floor is a Commercial storefront with 2 private bathrooms. The commercial space is approximately 2,200 square feet. Apartment 1 has Three bedrooms with newly painted walls and carpet with a large private back deck. Apartment 2 is a two-level fully renovated/remodeled Two bedroom with Den/extra sleeping area. Also comes with a very large private deck off the kitchen. New Kitchen, Flooring, lighting, paint, doors, and all new trim. Located in the heart of it all!!! Close to the Atlantic City Hospital, Casinos, beach and boardwalk. Convenient location for Casino or Hospital workers!!! Annual NOI of \$50,250 putting this listing at a 10.6% cap rate!! Rental Income: Storefront \$2,500 or \$30,000 per year with annual rent increase on a 10-year lease; Apartment One \$1,650 or \$19,800 per year; Apartment two \$1,650 or \$19,800 per year. Total annual income of \$69,600. Annual Expenses: Water & Sewer \$1,100.00 per year; Insurance \$4,500 per year; Property Tax \$8,750; Misc \$5,000 per year.