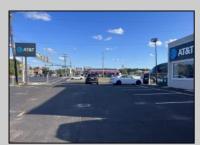

## COMMENTS

Commercial property with premier location on the corner of the White Horse Pike (Route 30) & Route 206 in the Town of Hammonton. Corner lot between a big commercial district. Heavily trafficked area with a Super Wawa, Walmart & Shoprite nearby. Leases are currently in place for each building. The property is being sold strictly as-is condition & as a package deal. 800 Bellevue Avenue (Block 3607, Lot 2) is +/- .36 Acre 2 N. White Horse Pike (a/k/a 4 N. White Horse Pike) (Block 3607, Lot 3) is +/- 0.22 Acre.