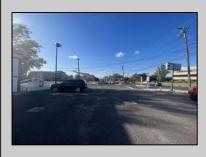

## **COMMENTS**

Commercial property with premier location on the corner of the White Horse Pike (Route 30) & Route 206 in the Town of Hammonton. Corner lot between a big commercial district. Heavily trafficked area with a Super Wawa, Walmart & Shoprite nearby. Leases are currently in place for each building. The property is being sold strictly as-is condition & as a package deal. 800 Bellevue Avenue (Block 3607, Lot 2) is +/- .36 Acre 2 N. White Horse Pike (a/k/a 4 N. White Horse Pike) (Block 3607, Lot 3) is +/- 0.22 Acre.