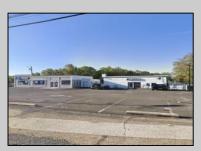

## **COMMENTS**

Commercial property with premier location on the corner of the White Horse Pike (Route 30) & Route 206 in the Town of Hammonton. Corner lot between a big commercial district. Heavily trafficked area with a Super Wawa, Walmart & Shoprite nearby. Leases are currently in place for each building. The property is being sold strictly as-is condition & as a package deal. 800 Bellevue Avenue (Block 3607, Lot 2) is +/- .36 Acre 2 N. White Horse Pike (a/k/a 4 N. White Horse Pike) (Block 3607, Lot 3) is +/- 0.22 Acre.