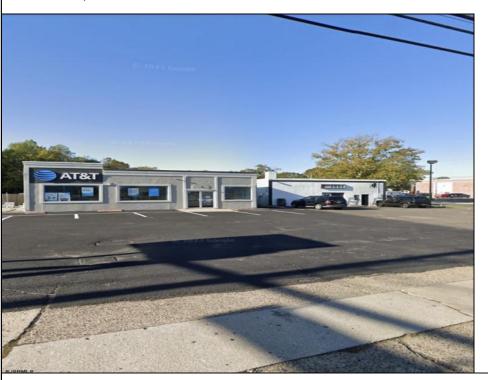

## **COMMENTS**

Commercial property with premier location on the corner of the White Horse Pike (Route 30) & Route 206 in the Town of Hammonton. Corner lot between a big commercial district. Heavily trafficked area with a Super Wawa, Walmart & Shoprite nearby. Leases are currently in place for each building. The property is being sold strictly as-is condition & as a package deal. 800 Bellevue Avenue (Block 3607, Lot 2) is +/- .36 Acre 2 N. White Horse Pike (a/k/a 4 N. White Horse Pike) (Block 3607, Lot 3) is +/- 0.22 Acre.