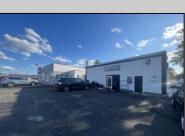

## **COMMENTS**

Commercial property with premier location on the corner of the White Horse Pike (Route 30) & Route 206 in the Town of Hammonton. Corner lot between a big commercial district. Heavily trafficked area with a Super Wawa, Walmart & Shoprite nearby. Leases are currently in place for each building. The property is being sold strictly as-is condition & as a package deal. 800 Bellevue Avenue (Block 3607, Lot 2) is +/- .36 Acre 2 N. White Horse Pike (a/k/a 4 N. White Horse Pike) (Block 3607, Lot 3) is +/- 0.22 Acre.