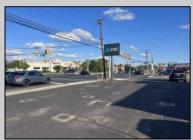

## **COMMENTS**

Commercial property with premier location on the corner of the White Horse Pike (Route 30) & Route 206 in the Town of Hammonton. Corner lot between a big commercial district. Heavily trafficked area with a Super Wawa, Walmart & Shoprite nearby. Leases are currently in place for each building. The property is being sold strictly as-is condition & as a package deal. 800 Bellevue Avenue (Block 3607, Lot 2) is +/- .36 Acre 2 N. White Horse Pike (a/k/a 4 N. White Horse Pike) (Block 3607, Lot 3) is +/- 0.22 Acre.