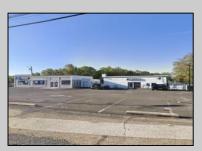

## **COMMENTS**

Commercial property with premier location on the corner of the White Horse Pike (Route 30) & Route 206 in the Town of Hammonton. Corner lot between a big commercial district. Heavily trafficked area with a Super Wawa, Walmart & Shoprite nearby. Leases are currently in place for each building. The property is being sold strictly as-is condition & as a package deal. 800 Bellevue Avenue (Block 3607, Lot 2) is +/- .36 Acre 2 N. White Horse Pike (a/k/a 4 N. White Horse Pike) (Block 3607, Lot 3) is +/- 0.22 Acre.