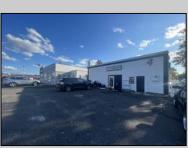

## **COMMENTS**

Commercial property with premier location on the corner of the White Horse Pike (Route 30) & Route 206 in the Town of Hammonton. Corner lot between a big commercial district. Heavily trafficked area with a Super Wawa, Walmart & Shoprite nearby. Leases are currently in place for each building. The property is being sold strictly as-is condition & as a package deal. 800 Bellevue Avenue (Block 3607, Lot 2) is +/- .36 Acre 2 N. White Horse Pike (a/k/a 4 N. White Horse Pike) (Block 3607, Lot 3) is +/- 0.22 Acre.