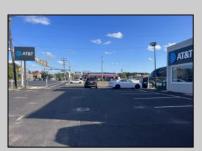

## **COMMENTS**

Commercial property with premier location on the corner of the White Horse Pike (Route 30) & Route 206 in the Town of Hammonton. Corner lot between a big commercial district. Heavily trafficked area with a Super Wawa, Walmart & Shoprite nearby. Leases are currently in place for each building. The property is being sold strictly as-is condition & as a package deal. 800 Bellevue Avenue (Block 3607, Lot 2) is +/- .36 Acre 2 N. White Horse Pike (a/k/a 4 N. White Horse Pike) (Block 3607, Lot 3) is +/- 0.22 Acre.