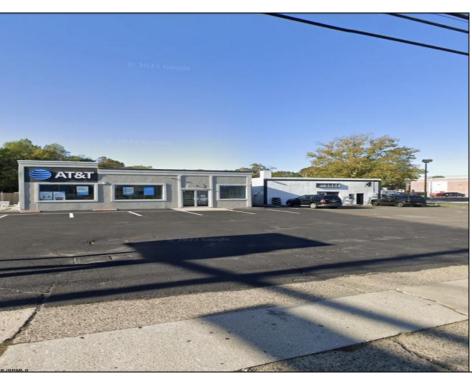

## **COMMENTS**

Commercial property with premier location on the corner of the White Horse Pike (Route 30) & Route 206 in the Town of Hammonton. Corner lot between a big commercial district. Heavily trafficked area with a Super Wawa, Walmart & Shoprite nearby. Leases are currently in place for each building. The property is being sold strictly as-is condition & as a package deal. 800 Bellevue Avenue (Block 3607, Lot 2) is +/- .36 Acre 2 N. White Horse Pike (a/k/a 4 N. White Horse Pike) (Block 3607, Lot 3) is +/- 0.22 Acre.

## PROPERTY DETAILS

Exterior OutsideFeatures ParkingGarage InteriorFeatures Stucco Fence 11 or More Spaces Restroom

Restrooms Truck Door

Water Sewer
Public Public Sewer

Ask for Thomas Byrne Berger Realty Inc 3160 Asbury Avenue, Ocean City Call: 609-399-0076