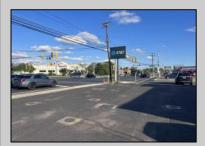

## **COMMENTS**

Commercial property with premier location on the corner of the White Horse Pike (Route 30) & Route 206 in the Town of Hammonton. Corner lot between a big commercial district. Heavily trafficked area with a Super Wawa, Walmart & Shoprite nearby. Leases are currently in place for each building. The property is being sold strictly as-is condition & as a package deal. 800 Bellevue Avenue (Block 3607, Lot 2) is +/- .36 Acre 2 N. White Horse Pike (a/k/a 4 N. White Horse Pike) (Block 3607, Lot 3) is +/- 0.22 Acre.